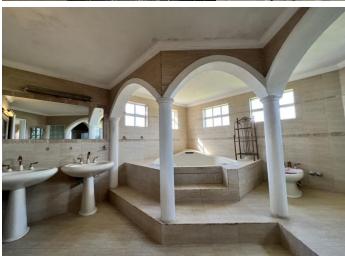

On the this level four bedrooms all ensuite. The primary bedroom boasts an expansive wlk-in closet and a spacious bathroom with a jacuzzi, shower and double vanity. There is also a large patio that overlooks the entertainment area and has a spiral staircase to that level.