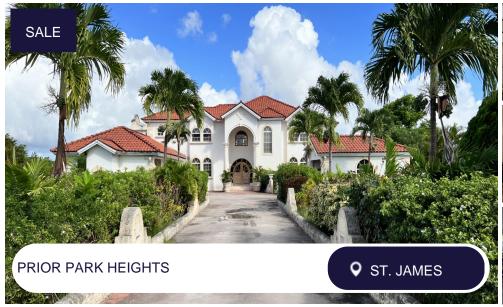

Listing Number: 970

SALE PRICE USD \$1,075,000

Land Area: 60,548 sq. ft Floor Area: 6,991 sq. ft

## **Description:**

Perfectly laid out on approximately 1.4 acres of land, Prior Park Heights is a home designed for family and entertainment.

The front doors usher into a grand entrance that leads to a living room, dining room, breakfast room and kitchen with pantry. Two TV rooms are also located on the level, one of which has a bar.

The sweeping grounds display mature landscaping with an orchard, and an unfinished tennis court. There is a three car garage for the main house plus a one car garage that connects to the office area.

The information provided on this property is deemed reliable, however, not guaranteed.