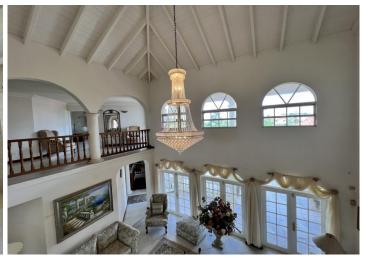

## **Description:**

Perfectly laid out on approximately 1.4 acres of land, Prior Park Heights is a home designed for family and entertainment.

The front doors usher into a grand entrance that leads to a living room, dining room, breakfast room and kitchen with pantry. Two TV rooms are also located on the level, one of which has a bar.