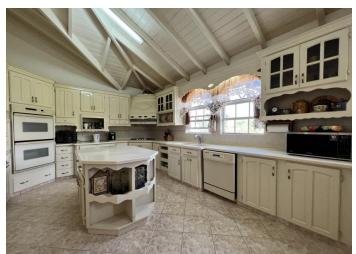

## **Description:**

Perfectly laid out on approximately 1.4 acres of land, Prior Park Heights is a home designed for family and entertainment.

The front doors usher into a grand entrance that leads to a living room, dining room, breakfast room and kitchen with pantry. Two TV rooms are also located on the level, one of which has a bar.