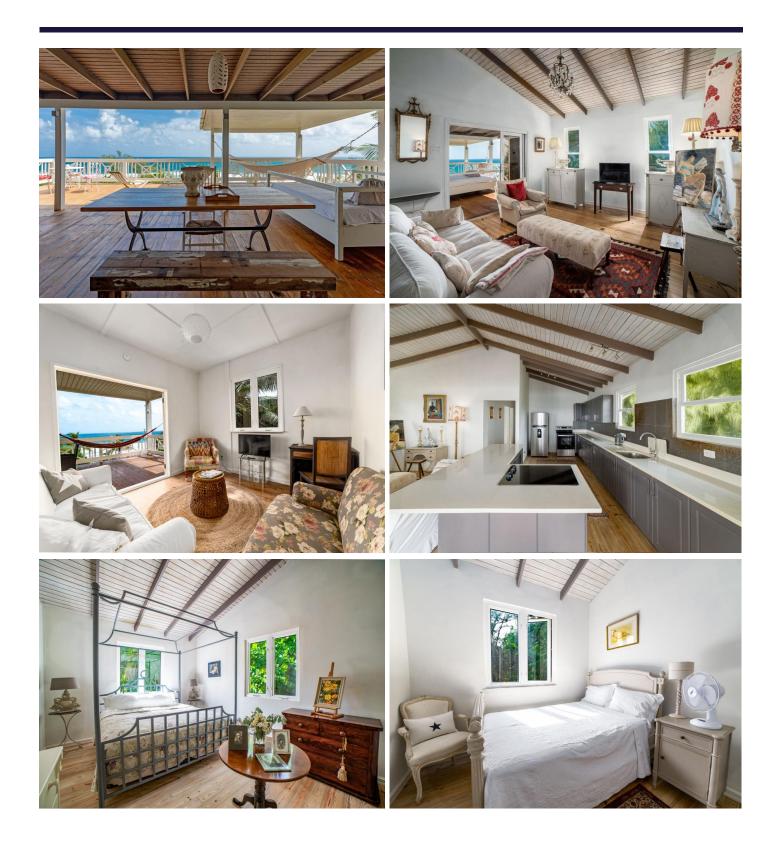

#### PRICE REDUCTION TO US\$750,000

Perfect 10 is a unique property located in the East Coast of Barbados. The fully renovated multi-unit property offers two, three bedroom two bathroom apartments that have been fitted and furnished to a high standard. Both apartments have patios with stunning 180 degree views of the East Coast. On the lower level is a studio area, laundry room and storage. This property is being sold turnkey on the lower apartment and with appliances on the top apartment. There is also a ground pool which was just installed. Steps away from Cattlewash beach and a short drive to Bathsheba.