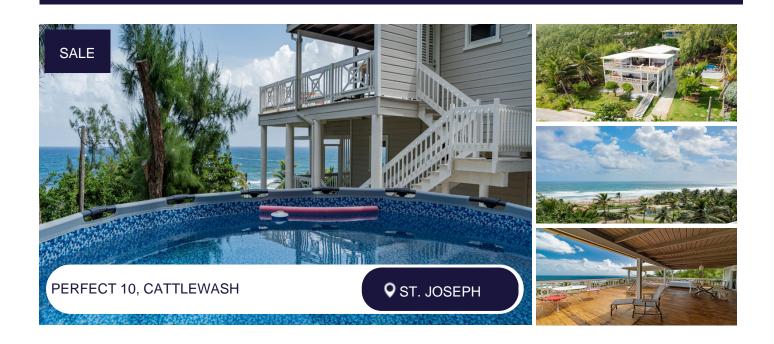

#### PRICE REDUCTION TO US\$750,000

Perfect 10 is a unique property located in the East Coast of Barbados. The fully renovated multi-unit property offers two, three bedroom two bathroom apartments that have been fitted and furnished to a high standard. Both apartments have patios with stunning 180 degree views of the East Coast. On the lower level is a studio area, laundry room and storage. This property is being sold turnkey on the lower apartment and with appliances on the top apartment. There is also a ground pool which was just installed. Steps away from Cattlewash beach and a short drive to Bathsheba.