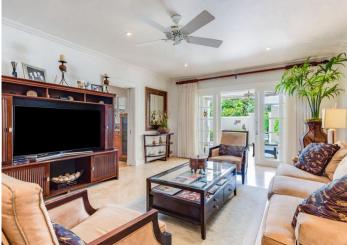

When it comes to floor plan, 'Jus Chillin' is designed with entertaining in mind. The ground floor seamlessly integrates the kitchen, living, lounge and dining at the heart of the property. Also on this floor is a guest bedroom, separate bathroom that doubles as a powder room for guests, and a separate laundry in the small hallway.