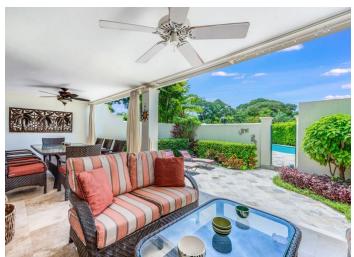

When it comes to floor plan, 'Jus Chillin' is designed with entertaining in mind. The ground floor seamlessly integrates the kitchen, living, lounge and dining at the heart of the property. Also on this floor is a guest bedroom, separate bathroom that doubles as a powder room for guests, and a separate laundry in the small hallway.

All of the spacious rooms are beautifully furnished with huge beds, air con and fans with luxurious marble en suite bathrooms. 'Jus Chillin' has a large pool directly outside with plenty of sun loungers, parasols, chairs and tables so you can embody the Barbados energy and kick right back into ultimate R&R.