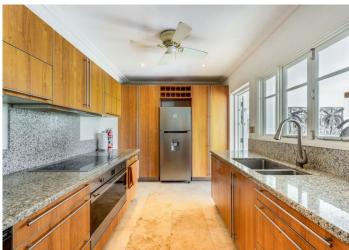

## **Amenities & Property Features**

- Amenities Nearby
- Beach Nearby
- Communal Swimming Pool
- Fully Equipped Kitchen
- Garden
- Gated Community

When it comes to floor plan, 'Jus Chillin' is designed with entertaining in mind. The ground floor seamlessly integrates the kitchen, living, lounge and dining at the heart of the property. Also on this floor is a guest bedroom, separate bathroom that doubles as a powder room for guests, and a separate laundry in the small hallway.