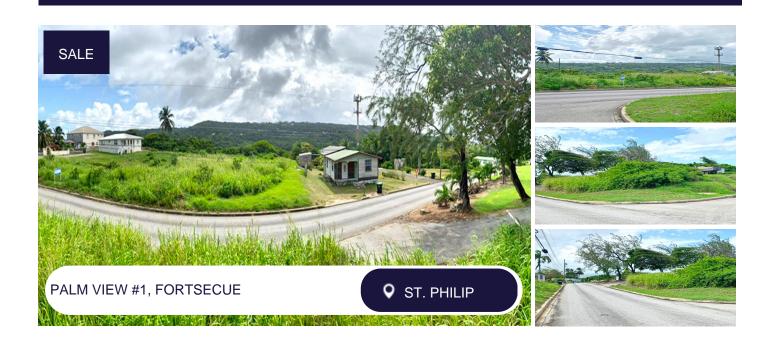

Listing Number: 950

SALE PRICE USD \$72,250

Land Area: 7,001 sq. ft

## **Description:**

Sitting in an elevated position next to the entrance to the landmark, St. Mark's Church in St. Philip, is this flat corner lot positioned at the top of the hill leading down to Consett Bay. The lot has a pleasant country view looking west and is tree-lined to the north where it abuts the entrance to the church. Located about 15 minutes from Six Cross Roads and only a few minutes from the sea, the location is rural and peaceful.

The owners of the lot have built the foundation for a small two-bedroom home to be constructed on the site. The plans are available to a prospective purchaser who would save the initial setup and foundation costs of starting a house from scratch. We anticipate this could be a considerable saving of approximately \$20,000 or more.