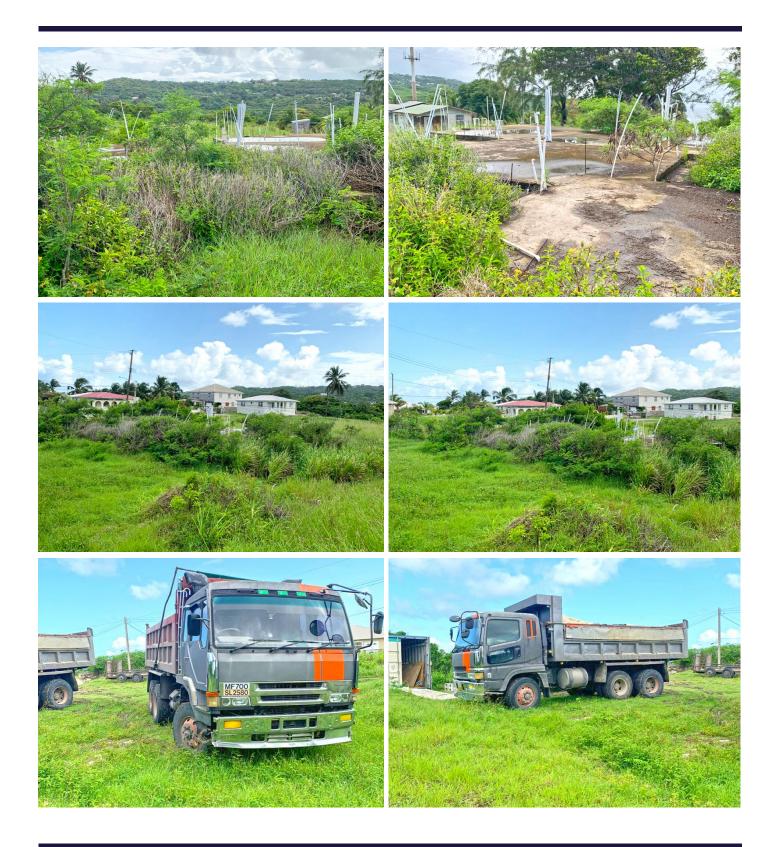

The owners of the lot have built the foundation for a small two-bedroom home to be constructed on the site. The plans are available to a prospective purchaser who would save the initial setup and foundation costs of starting a house from scratch. We anticipate this could be a considerable saving of approximately \$20,000 or more.