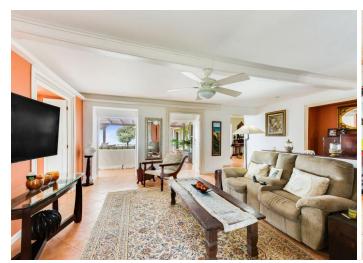

On the ground floor is a living room, kitchen and formal dining room which opens onto a covered terrace. There is also a formal dining room which opens onto the covered terrace with a bar and offers living space and casual dining. This is the perfect spot to relax and watch the sunset and entertaining. There is a large second master bedroom suite on the ground floor. This has a spacious walk in closet and ensuite bathroom. Just off the closet is a private office which extends onto a small private terrace with views of the gardens.