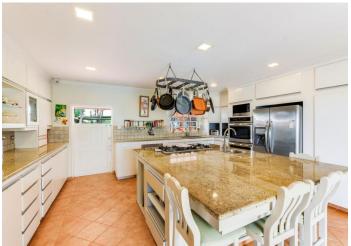

On the ground floor is a living room, kitchen and formal dining room which opens onto a covered terrace. There is also a formal dining room which opens onto the covered terrace with a bar and offers living space and casual dining. This is the perfect spot to relax and watch the sunset and entertaining. There is a large second master bedroom suite on the ground floor. This has a spacious walk in closet and ensuite bathroom. Just off the closet is a private office which extends onto a small private terrace with views of the gardens.