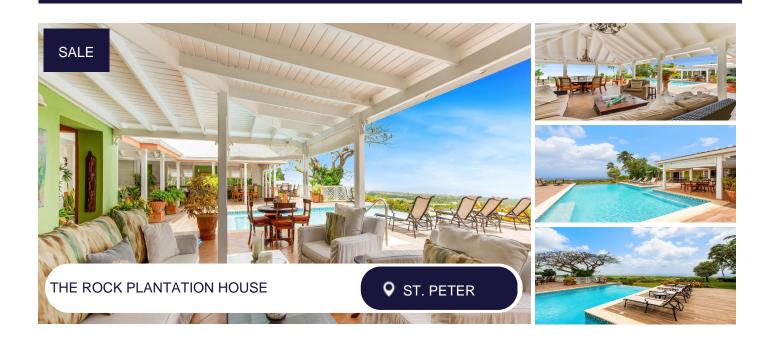

## **Description:**

The Rock Plantation House is a beautiful family home located in The Rock, Richmond Hill, St. Peter. The Plantation house sits high on a ridge with spectacular 180 degree views of the Caribbean Sea with constant cooling breezes.

The Rock is a two storey home with spacious outdoor living and dining spaces and entertaining areas with a large infinity swimming pool. The views from here is like no other and will take your breath away! The house offers 5 bedrooms and 4.5 bathroom. The property has massive potential for further accommodations with views or redevelopment as a luxurios enclave.