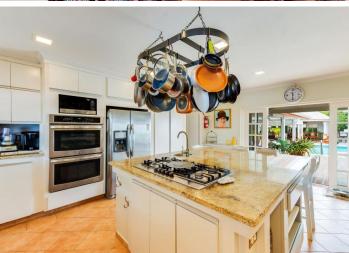

On the ground floor is a living room, kitchen and formal dining room which opens onto a covered terrace. There is also a formal dining room which opens onto the covered terrace with a bar and offers living space and casual dining. This is the perfect spot to relax and watch the sunset and entertaining. There is a large second master bedroom suite on the ground floor. This has a spacious walk in closet and ensuite bathroom. Just off the closet is a private office which extends onto a small private terrace with views of the gardens.