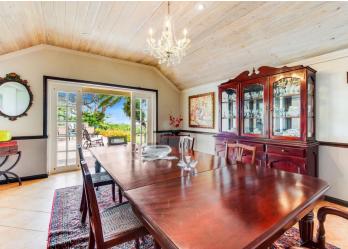

On the ground floor is a living room, kitchen and formal dining room which opens onto a covered terrace. There is also a formal dining room which opens onto the covered terrace with a bar and offers living space and casual dining. This is the perfect spot to relax and watch the sunset and entertaining. There is a large second master bedroom suite on the ground floor. This has a spacious walk in closet and ensuite bathroom. Just off the closet is a private office which extends onto a small private terrace with views of the gardens.