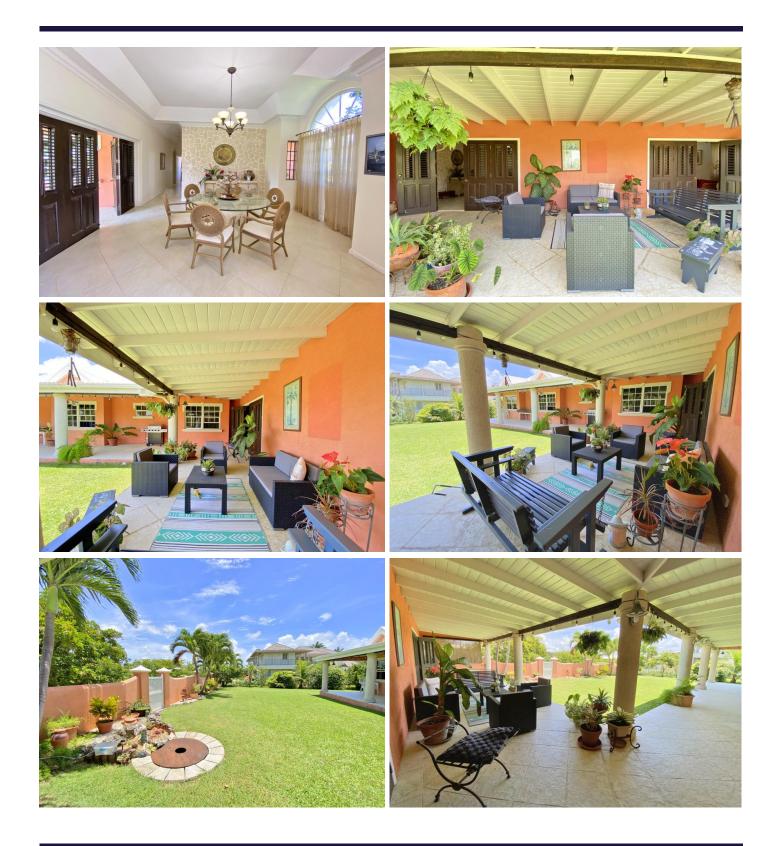

#### **Description:**

"Shalee" is a beautifully designed, multi-functional home located in the highly sought-after neighborhood of Prior Park, St. James.

The arched entryway offers a grand first-impression, leading straight into the open living and dining area, with two sets of double doors offering easy access to the breezy L-shaped patio. The lush garden area offers a functional and private entertainment space, which would lend well to the addition of a pool if desired. Just off the dining area, is an expansive kitchen with a quaint country-style breakfast area.

With stone and dark wood accents throughout, "Shalee" offers the duality of rustic and modern design elements, making it the perfect canvas for any purchaser, regardless of personal style. The well-appointed location also offers unbeatable convenience with easy access to all major amenities within the Warrens and surrounding West Coast area. Additional features include AC in the bedrooms, burglar / security bars on all windows, and solar heating on the roof.