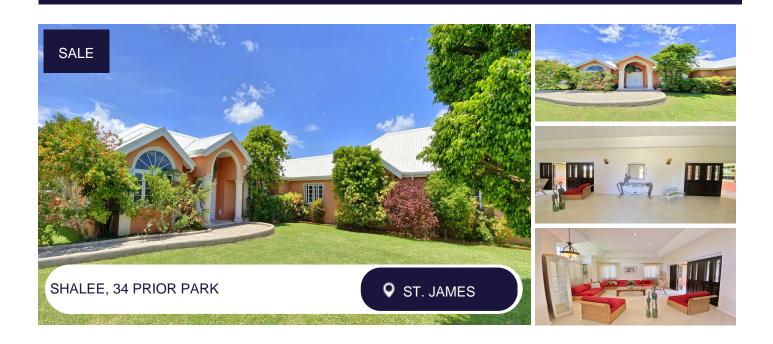

#### **Description:**

"Shalee" is a beautifully designed, multi-functional home located in the highly sought-after neighborhood of Prior Park, St. James.

The arched entryway offers a grand first-impression, leading straight into the open living and dining area, with two sets of double doors offering easy access to the breezy L-shaped patio. The lush garden area offers a functional and private entertainment space, which would lend well to the addition of a pool if desired. Just off the dining area, is an expansive kitchen with a quaint country-style breakfast area.

On the opposite wing of the house, are 3 more bedrooms, a sunken living room and a washroom. This floor plan allows for the kitchen and main living / dining area to be shared between the two wings, while offering a great deal of privacy. Two of the bedrooms in the second wing offer built in storage and desk space, window seats overlooking the garden, as well as a shared dual-access ensuite bathroom. Next to the sunken living room is a powder room with beautiful stonework, followed by the large master suite, which features an impressive ensuite bathroom and walk-in closet.

With stone and dark wood accents throughout, "Shalee" offers the duality of rustic and modern design elements, making it the perfect canvas for any purchaser, regardless of personal style. The well-appointed location also offers unbeatable convenience with easy access to all major amenities within the Warrens and surrounding West Coast area. Additional features include AC in the bedrooms, burglar / security bars on all windows, and solar heating on the roof.