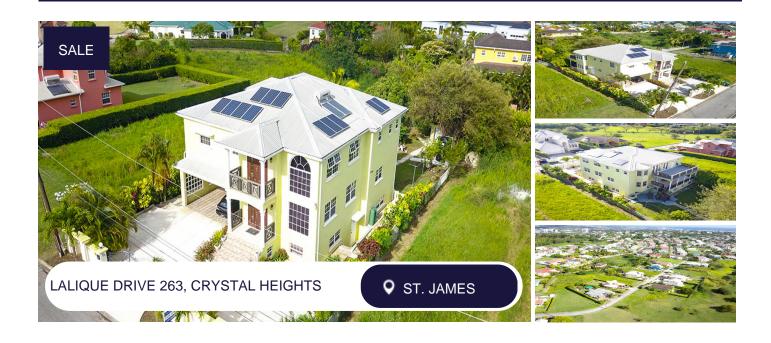

4 Bathrooms

Listing Number: 918

SALE PRICE USD \$725,000

Land Area: 10,247 sq. ft Floor Area: 6,695 sq. ft

## **Description:**

Crystal Heights has developed into a very centrally located, clean, tidy, desirable neighborhood. Located close to the popular Warrens commercial area with its retail shopping, banks, gyms and restaurants among many other amenities. The area also offers easy access to Holetown, the west coast and Bridgetown with the beach only 10 minutes away by car.

The garden is fully fenced with a variety of fruit trees and can be accessed on either side of the property.