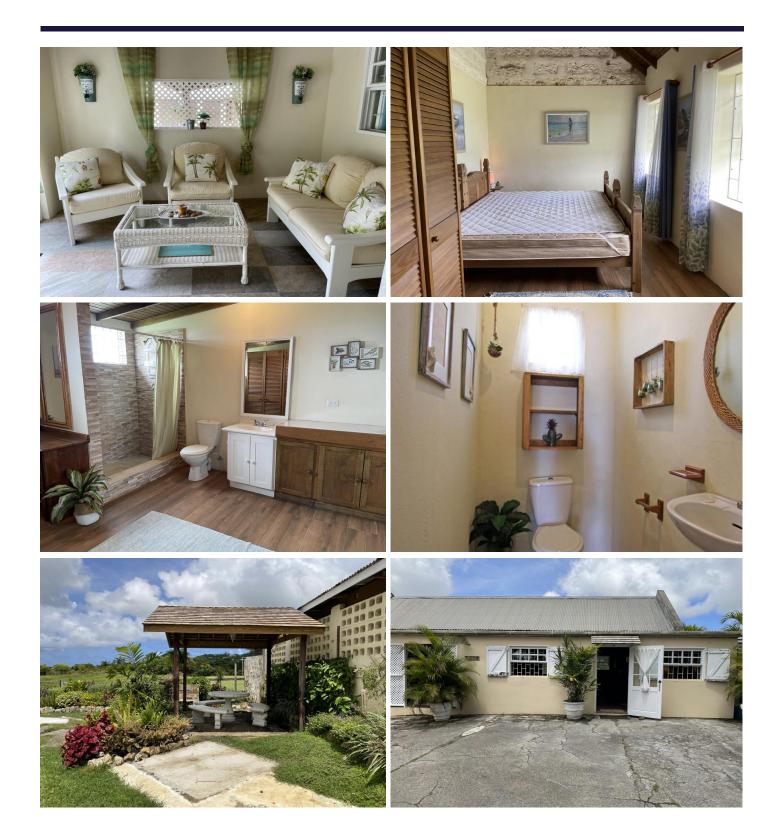

## AVAILABLE 1ST NOVEMBER 2024

This charming cottage is located at Rugby Plantation in St. Thomas. This building was once the garage and stables and was converted into this attractive apartment. It is spacious and tastefully furnished with high ceilings throughout creating a bright and breezy atmosphere. The kitchen, living and dining are open plan and the kitchen has a breakfast bar. The bedrooms are spacious and share a bathroom. The laundry facility is shared on site.

Location is very central and a few minutes drive from Warrens and Welches.

Rental rate includes water. High speed internet is BDS\$192 per month.

The information provided on this property is deemed reliable, however, not guaranteed.