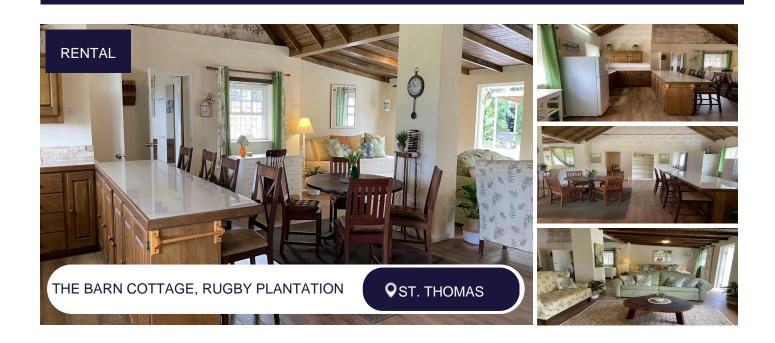

## AVAILABLE 1ST NOVEMBER 2024

This charming cottage is located at Rugby Plantation in St. Thomas. This building was once the garage and stables and was converted into this attractive apartment. It is spacious and tastefully furnished with high ceilings throughout creating a bright and breezy atmosphere. The kitchen, living and dining are open plan and the kitchen has a breakfast bar. The bedrooms are spacious and share a bathroom. The laundry facility is shared on site.

Location is very central and a few minutes drive from Warrens and Welches.

Rental rate includes water. High speed internet is BDS\$192 per month.

The information provided on this property is deemed reliable, however, not guaranteed.