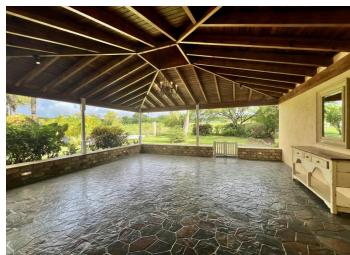

The Home features a double Car Garage which is conveniently located off an entrance Hallway which leads to the Laundry Room and Kitchen. Additional Parking is available off of the Front Patio of the Home, which features a spacious covered Patio with a Bar for entertaining. Full French Doors leading off of this Patio invite you into the Formal Dining and Sitting Rooms. The Hallway diving these two rooms leads you into an expansive Open Plan Kitchen, Breakfast Nook and Living Room.

From the Breakfast Nook there is another large covered entertainment Patio, which walks onto the back Gardens and Pool Deck.

This Home features four airconditioned bedrooms. One ensuite Guest Bedroom is on the Ground Floor and the other three are on the First Floor. These feature a Master Bedroom with ensuite Bathroom and large walk in closet. The other two Bedrooms have a Bathroom that sits between them.

The Master Bedroom and one other Bedroom lead onto a covered Patio which has panoramic views of the scenic countryside.

The home features a large salt water Swimming Pool, with a private coral stone deck.