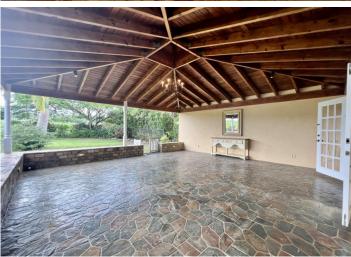

The Home features a double Car Garage which is conveniently located off an entrance Hallway which leads to the Laundry Room and Kitchen. Additional Parking is available off of the Front Patio of the Home, which features a spacious covered Patio with a Bar for entertaining. Full French Doors leading off of this Patio invite you into the Formal Dining and Sitting Rooms. The Hallway diving these two rooms leads you into an expansive Open Plan Kitchen, Breakfast Nook and Living Room.

From the Breakfast Nook there is another large covered entertainment Patio, which walks onto the back Gardens and Pool Deck.

This Home features four airconditioned bedrooms. One ensuite Guest Bedroom is on the Ground Floor and the other three are on the First Floor. These feature a Master Bedroom with ensuite Bathroom and large walk in closet. The other two Bedrooms have a Bathroom that sits between them.

The Master Bedroom and one other Bedroom lead onto a covered Patio which has panoramic views of the scenic countryside.

The home features a large salt water Swimming Pool, with a private coral stone deck.