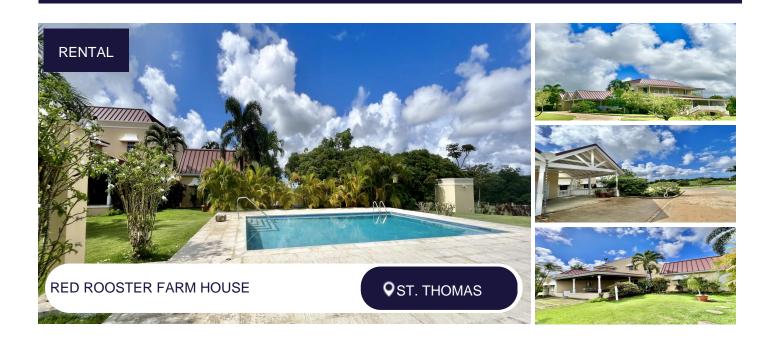

## **Description:**

Set in the middle of a 17 acre Horse Farm in Hopewell, St. Thomas is the charming Red Rooster Farmhouse. This 4 Bedroom, 4 Bathroom Home has a Floor Area of 7,000 sq.ft. and sits on just over an acre of Landscaped Grounds which are fully fenced in, ideal for pets.

The Home features a double Car Garage which is conveniently located off an entrance Hallway which leads to the Laundry Room and Kitchen. Additional Parking is available off of the Front Patio of the Home, which features a spacious covered Patio with a Bar for entertaining. Full French Doors leading off of this Patio invite you into the Formal Dining and Sitting Rooms. The Hallway diving these two rooms leads you into an expansive Open Plan Kitchen, Breakfast Nook and Living Room.

From the Breakfast Nook there is another large covered entertainment Patio, which walks onto the back Gardens and Pool Deck.

This Home features four airconditioned bedrooms. One ensuite Guest Bedroom is on the Ground Floor and the other three are on the First Floor. These feature a Master Bedroom with ensuite Bathroom and large walk in closet. The other two Bedrooms have a Bathroom that sits between them.

The Master Bedroom and one other Bedroom lead onto a covered Patio which has panoramic views of the scenic countryside.

The home features a large salt water Swimming Pool, with a private coral stone deck.