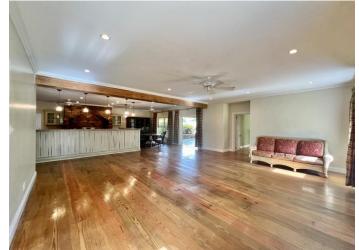

The Home features a double Car Garage which is conveniently located off an entrance Hallway which leads to the Laundry Room and Kitchen. Additional Parking is available off of the Front Patio of the Home, which features a spacious covered Patio with a Bar for entertaining. Full French Doors leading off of this Patio invite you into the Formal Dining and Sitting Rooms. The Hallway diving these two rooms leads you into an expansive Open Plan Kitchen, Breakfast Nook and Living Room.