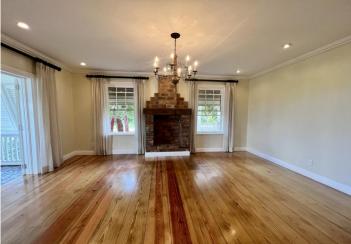

The Home features a double Car Garage which is conveniently located off an entrance Hallway which leads to the Laundry Room and Kitchen. Additional Parking is available off of the Front Patio of the Home, which features a spacious covered Patio with a Bar for entertaining. Full French Doors leading off of this Patio invite you into the Formal Dining and Sitting Rooms. The Hallway diving these two rooms leads you into an expansive Open Plan Kitchen, Breakfast Nook and Living Room.

From the Breakfast Nook there is another large covered entertainment Patio, which walks onto the back Gardens and Pool Deck.

This Home features four airconditioned bedrooms. One ensuite Guest Bedroom is on the Ground Floor and the other three are on the First Floor. These feature a Master Bedroom with ensuite Bathroom and large walk in closet. The other two Bedrooms have a Bathroom that sits between them.