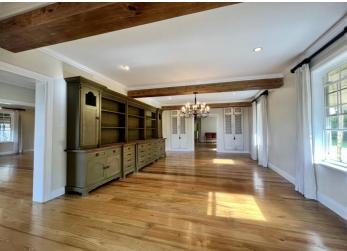

The Home features a double Car Garage which is conveniently located off an entrance Hallway which leads to the Laundry Room and Kitchen. Additional Parking is available off of the Front Patio of the Home, which features a spacious covered Patio with a Bar for entertaining. Full French Doors leading off of this Patio invite you into the Formal Dining and Sitting Rooms. The Hallway diving these two rooms leads you into an expansive Open Plan Kitchen, Breakfast Nook and Living Room.