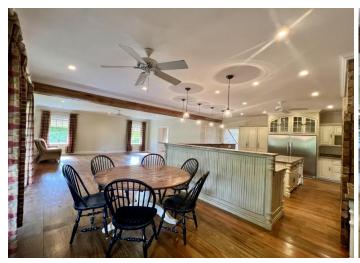

The Home features a double Car Garage which is conveniently located off an entrance Hallway which leads to the Laundry Room and Kitchen. Additional Parking is available off of the Front Patio of the Home, which features a spacious covered Patio with a Bar for entertaining. Full French Doors leading off of this Patio invite you into the Formal Dining and Sitting Rooms. The Hallway diving these two rooms leads you into an expansive Open Plan Kitchen, Breakfast Nook and Living Room.