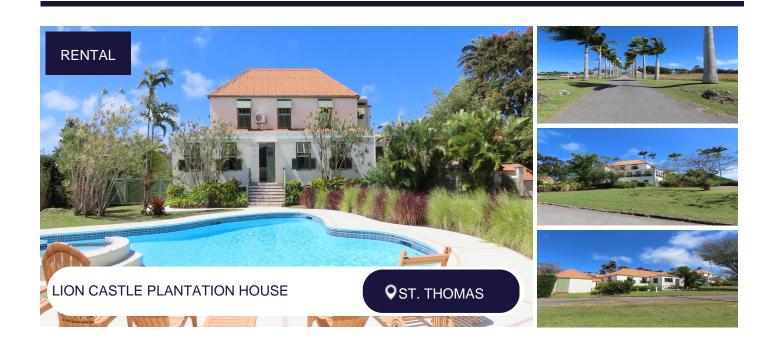

## **Description:**

Lion Castle Plantation house is located in a stunning, tranquil and breezy location in the parish of St. Thomas. The stunning house sits on 2.419 acres of land with spectacular views of the countryside and the south coast of the island with sea views.. This impressive estate comprises of the historic traditional, restored plantation house, which was built in 1721.

The plantation house is built of coral stone with a 2-car garage, large swimming pool with a gazebo. The main house is 7,832 square feet and consists of a basement level, 4 bedrooms, 4 bathrooms, living and dining, kitchen, laundry and large storage areas on the ground and first floors. The gardens and grounds are beautifully landscaped and maintained with paddocks, stables and horses. The impressive driveway is lined with Royal Palms and green paddocks. The property is just a short 5 minute drive from the highway and access to amenities such as shopping, supermarkets, banks, schools, tennis, golf, dining and beaches.