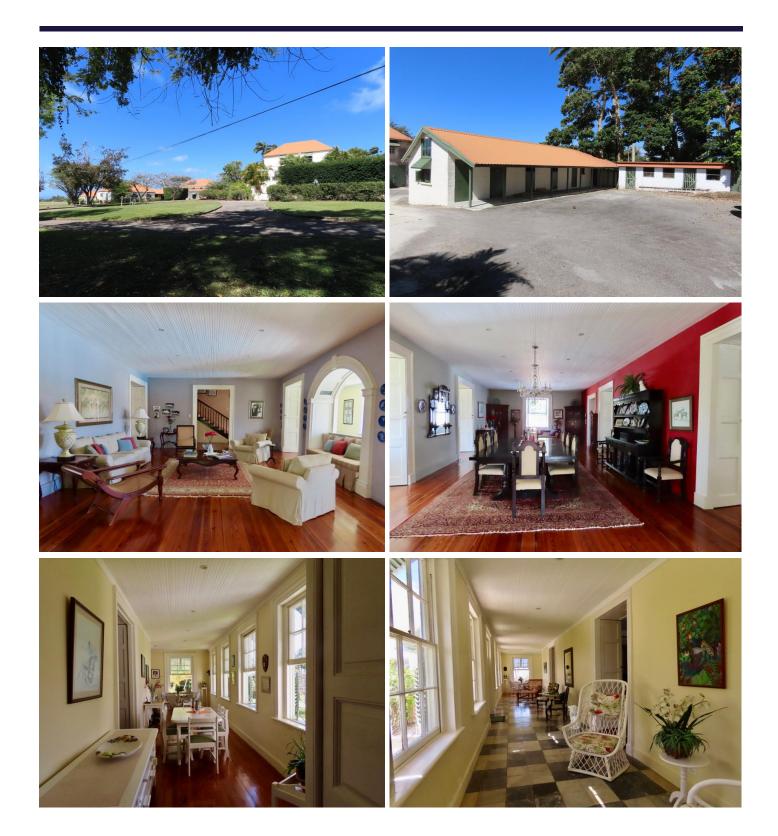

## **Description:**

Lion Castle Plantation house is located in a stunning, tranquil and breezy location in the parish of St. Thomas. The stunning house sits on 2.419 acres of land with spectacular views of the countryside and the south coast of the island with sea views.. This impressive estate comprises of the historic traditional, restored plantation house, which was built in 1721.

The plantation house is built of coral stone with a 2-car garage, large swimming pool with a gazebo. The main house is 7,832 square feet and consists of a basement level, 4 bedrooms, 4 bathrooms, living and dining, kitchen, laundry and large storage areas on the ground and first floors. The gardens and grounds are beautifully landscaped and maintained with paddocks, stables and horses. The impressive driveway is lined with Royal Palms and green paddocks. The property is just a short 5 minute drive from the highway and access to amenities such as shopping, supermarkets, banks, schools, tennis, golf, dining and beaches.