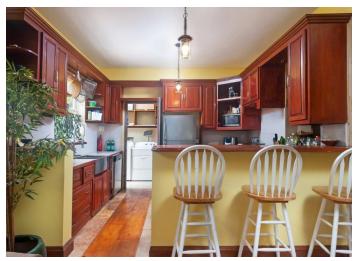

Additionally, a bathroom and a spacious living and dining space are located on the lower level. The dining room, which features a reclaimed wood table imported from the Middle East and chairs from Indonesia, is completely separated from the TV room. There is an added seating area next to the open-plan kitchen, and a storeroom and laundry room also occupy this story. Imposing antique Teakwood doors from Indonesia open out to the spacious patio, with complementing antique Teakwood furniture, overlooking the garden and wooded gully beyond. A gazebo adjoins the pool terrace where a brick pizza oven is ideally positioned, perfect for entertaining.