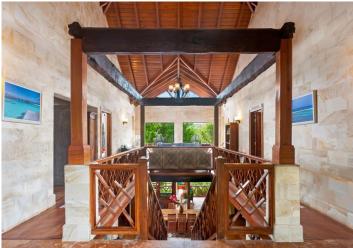

Indoors, the main level is home to the master bedroom suite which features a dresser, antique doors and a bed imported from Indonesia, and wrought iron salvaged from sugarcane factories on all the windows in the house. 3 guest bedrooms and 1 guest bathroom also occupy this level. The upstairs sitting room with a bookcase imported from the Middle East leads onto the upper deck, while a central staircase with Victorian-style railings leads down to the lower level. Under the staircase is a waterfall which previously housed a Koi pond.