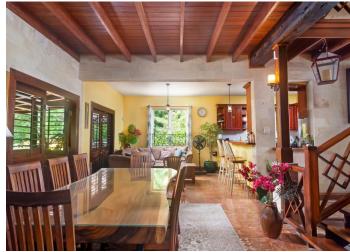

Additionally, a bathroom and a spacious living and dining space are located on the lower level. The dining room, which features a reclaimed wood table imported from the Middle East and chairs from Indonesia, is completely separated from the TV room. There is an added seating area next to the open-plan kitchen, and a storeroom and laundry room also occupy this story. Imposing antique Teakwood doors from Indonesia open out to the spacious patio, with complementing antique Teakwood furniture, overlooking the garden and wooded gully beyond. A gazebo adjoins the pool terrace where a brick pizza oven is ideally positioned, perfect for entertaining.