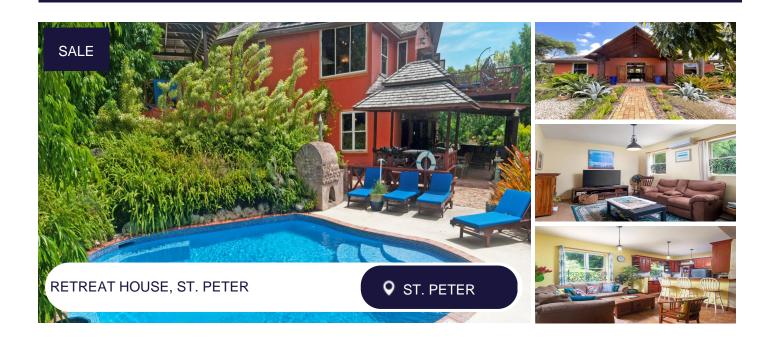

#### **UNDER OFFER**

Contemporary-styled with strong Oriental accents, Retreat House rests on approximately 32,956 sq. ft. of land which abounds a dramatic gully. Nestled perfectly in a quiet residential area, this substantial property is within a short drive of the fabulous beach by Port St. Charles.

On the exterior, the innovative use of antique and reclaimed materials, makes an impressive statement. The bricks used to construct the path leading to the front door and the downstairs patio were salvaged from ships where they were used as ballasts from the 18th century and the round table set upon it is an antique from Indonesia. At the front door, commanding pillars are fabricated from materials reclaimed from sugar cane factories in Barbados.

Additionally, a bathroom and a spacious living and dining space are located on the lower level. The dining room, which features a reclaimed wood table imported from the Middle East and chairs from Indonesia, is completely separated from the TV room. There is an added seating area next to the open-plan kitchen, and a storeroom and laundry room also occupy this story. Imposing antique Teakwood doors from Indonesia open out to the spacious patio, with complementing antique Teakwood furniture, overlooking the garden and wooded gully beyond. A gazebo adjoins the pool terrace where a brick pizza oven is ideally positioned, perfect for entertaining.