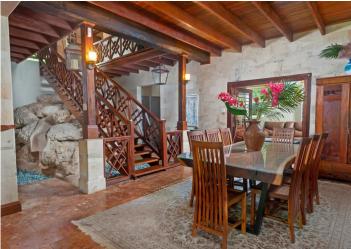

Indoors, the main level is home to the master bedroom suite which features a dresser, antique doors and a bed imported from Indonesia, and wrought iron salvaged from sugarcane factories on all the windows in the house. 3 guest bedrooms and 1 guest bathroom also occupy this level. The upstairs sitting room with a bookcase imported from the Middle East leads onto the upper deck, while a central staircase with Victorian-style railings leads down to the lower level. Under the staircase is a waterfall which previously housed a Koi pond.

Additionally, a bathroom and a spacious living and dining space are located on the lower level. The dining room, which features a reclaimed wood table imported from the Middle East and chairs from Indonesia, is completely separated from the TV room. There is an added seating area next to the open-plan kitchen, and a storeroom and laundry room also occupy this story. Imposing antique Teakwood doors from Indonesia open out to the spacious patio, with complementing antique Teakwood furniture, overlooking the garden and wooded gully beyond. A gazebo adjoins the pool terrace where a brick pizza oven is ideally positioned, perfect for entertaining.