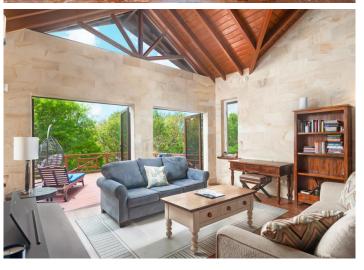

Additionally, a bathroom and a spacious living and dining space are located on the lower level. The dining room, which features a reclaimed wood table imported from the Middle East and chairs from Indonesia, is completely separated from the TV room. There is an added seating area next to the open-plan kitchen, and a storeroom and laundry room also occupy this story. Imposing antique Teakwood doors from Indonesia open out to the spacious patio, with complementing antique Teakwood furniture, overlooking the garden and wooded gully beyond. A gazebo adjoins the pool terrace where a brick pizza oven is ideally positioned, perfect for entertaining.