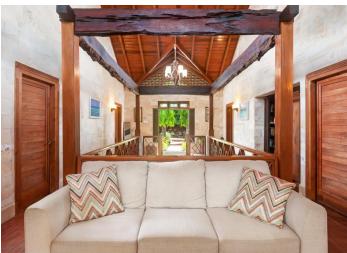

Indoors, the main level is home to the master bedroom suite which features a dresser, antique doors and a bed imported from Indonesia, and wrought iron salvaged from sugarcane factories on all the windows in the house. 3 guest bedrooms and 1 guest bathroom also occupy this level. The upstairs sitting room with a bookcase imported from the Middle East leads onto the upper deck, while a central staircase with Victorian-style railings leads down to the lower level. Under the staircase is a waterfall which previously housed a Koi pond.