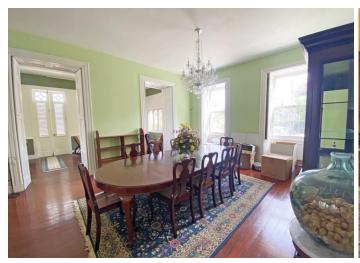

Weston is architencturally rich with hardwood floors and high ceilings in the main rooms. The open plan kitchen is large and modern with a breakfast area and family room, living and verandah. Large open air terrace extends to the lawns and gardens.