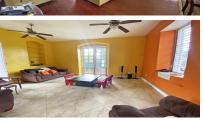

Weston is architencturally rich with hardwood floors and high ceilings in the main rooms. The open plan kitchen is large and modern with a breakfast area and family room, living and verandah. Large open air terrace extends to the lawns and gardens.