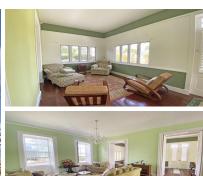

Weston is architencturally rich with hardwood floors and high ceilings in the main rooms. The open plan kitchen is large and modern with a breakfast area and family room, living and verandah. Large open air terrace extends to the lawns and gardens.