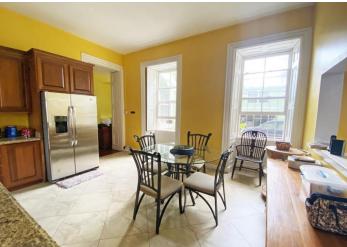

Weston is architencturally rich with hardwood floors and high ceilings in the main rooms. The open plan kitchen is large and modern with a breakfast area and family room, living and verandah. Large open air terrace extends to the lawns and gardens.