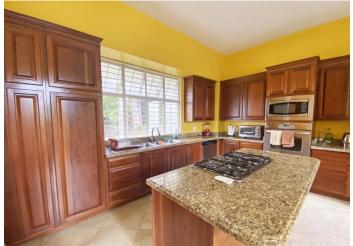

Weston is architencturally rich with hardwood floors and high ceilings in the main rooms. The open plan kitchen is large and modern with a breakfast area and family room, living and verandah. Large open air terrace extends to the lawns and gardens.