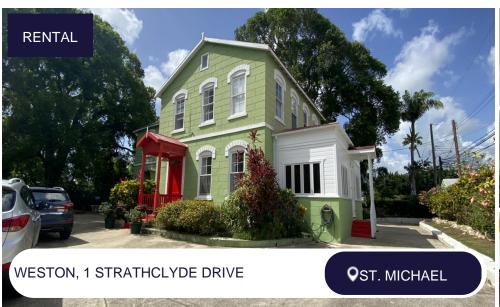

# 4 Bedrooms

3.5 Bathrooms

Listing Number: 893

LONG TERM RATE USD\$ 3,375 /MONTH

Land Area: 16,775 sq. ft Floor Area: 4,100 sq. ft

## **Description:**

Weston 1 is a spacious elegant residence with traditional flair available for rent. The property comprises 3 bedrooms plus a 1 Bedroom Cottage. This property is located in Strathclyde Driive with easy access to Bridgetown and the West Coast. The coral stone property offers 2 storeys with beds and appliances plus a fully furnishedself contained cottage with a caraport.

Weston is architencturally rich with hardwood floors and high ceilings in the main rooms. The open plan kitchen is large and modern with a breakfast area and family room, living and verandah. Large open air terrace extends to the lawns and gardens.