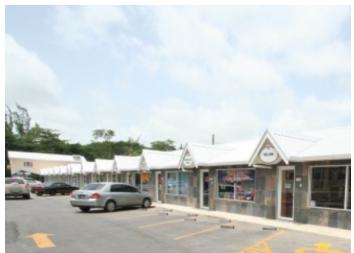

## **Description:**

"Emperor's Court" a mall of 14 spaces conveniently located on the South Coast, in a busy area of amenities, such as Supermarkets, Banks, Restaurants and Lodging

These 480 sq ft units are tiled with thick industrial porcelain tiles, finished walls that are 1.0mm trowel plastic walls, drop ceilings with 4-foot light fixtures in the ceilings, picture windows at the front for displays and a single glass door entrance. The washroom is tiled from floor to roof and the aluminium windows are fitted with security bars

Each unit has at least 3 electrical outlets, and extra space in each electrical panel to accommodate at least 4 extra breakers should there be a need for extra equipment.

There is easy access entering from Hi-way 7 with ample parking in front each unit, sidewalks for the passersby with public transport readily available.