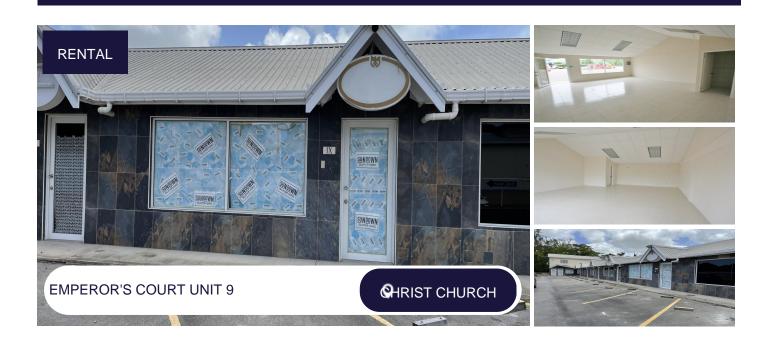

## **Description:**

"Emperor's Court" a mall of 14 spaces conveniently located on the South Coast, in a busy area of amenities, such as Supermarkets, Banks, Restaurants and Lodging

These 480 sq ft units are tiled with thick industrial porcelain tiles, finished walls that are 1.0mm trowel plastic walls, drop ceilings with 4-foot light fixtures in the ceilings, picture windows at the front for displays and a single glass door entrance. The washroom is tiled from floor to roof and the aluminium windows are fitted with security bars

Each unit has at least 3 electrical outlets, and extra space in each electrical panel to accommodate at least 4 extra breakers should there be a need for extra equipment.

There is easy access entering from Hi-way 7 with ample parking in front each unit, sidewalks for the passersby with public transport readily available.

Security is one of the many well-designed features with the entire car-park under 24-hour CCTV camera surveillance. Each shop has their own electric meter and alarm system.

The information provided on this property is deemed reliable, however, not guaranteed.