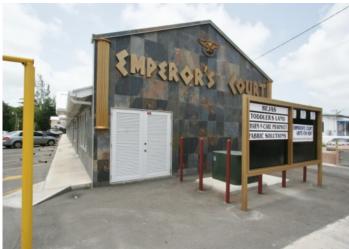

## **Description:**

"Emperor's Court" a mall of 14 spaces conveniently located on the South Coast, in a busy area of amenities, such as Supermarkets, Banks, Restaurants and Lodging

These 480 sq ft units are tiled with thick industrial porcelain tiles, finished walls that are 1.0mm trowel plastic walls, drop ceilings with 4-foot light fixtures in the ceilings, picture windows at the front for displays and a single glass door entrance. The washroom is tiled from floor to roof and the aluminium windows are fitted with security bars