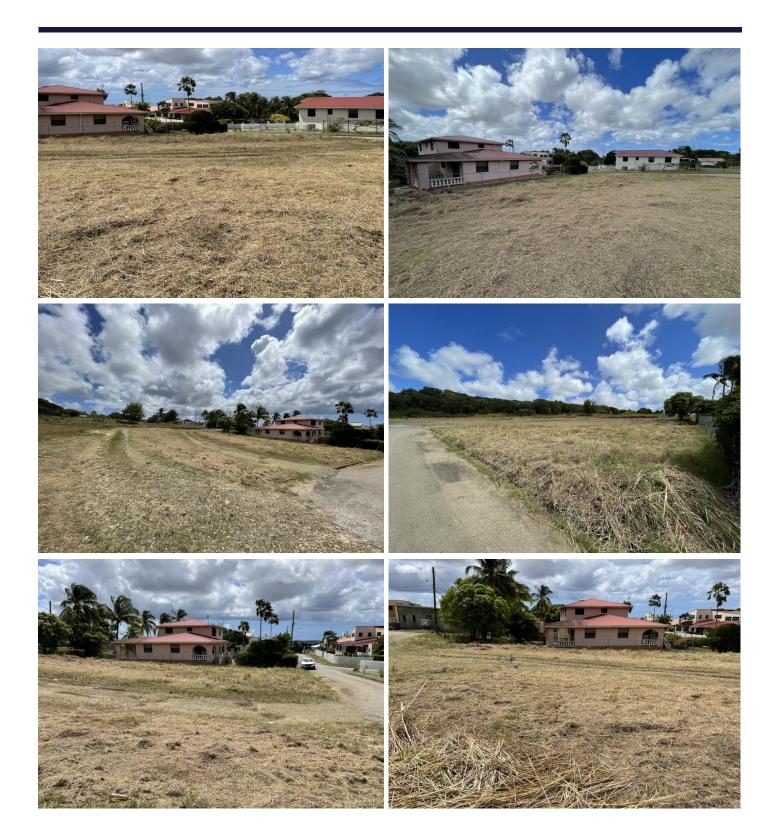

Listing Number: 885

SALE PRICE USD \$100,000

Land Area: 12,085 sq. ft

## PRICE REDUCTION FROM US\$150,000 to US\$100,000

A residential, corner lot located in Rowan's Park in St. George. Rowan's neighbourhood boasts attractive homes built on the South and West of this lot. To the north is Francia Plantation with we maintained green space.

Lot 136 is well suited for a family home in a well established neighbourhood.

The information provided on this property is deemed reliable, however, not guaranteed.

Image: Provide the matrix of t