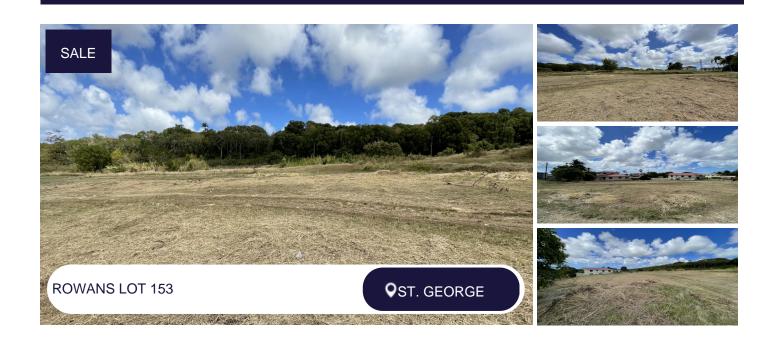

Listing Number: 885

SALE PRICE USD \$100,000

Land Area: 12,085 sq. ft

## PRICE REDUCTION FROM US\$150,000 to US\$100,000

A residential, corner lot located in Rowan's Park in St. George. Rowan's neighbourhood boasts attractive homes built on the South and West of this lot. To the north is Francia Plantation with we maintained green space.

Lot 136 is well suited for a family home in a well established neighbourhood.

The information provided on this property is deemed reliable, however, not guaranteed.

Image: Provide the matrix of t