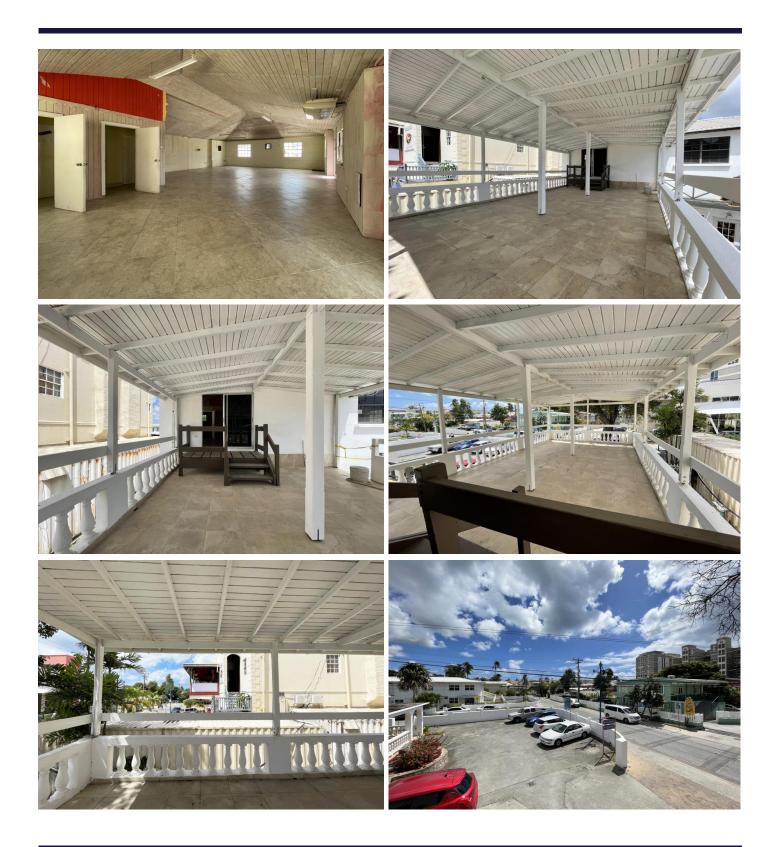

#### **Description:**

Located in the popular St. Lawrence Gap in the South of the island. This site is located in a high foot traffic area. The first floor commercial space offers 1635 sq. ft. of both interior and exterior space. There are two male and two female bathrooms with ceramic tiles and the space lends itself for a restaurant ort similar business. The outfitting will be the tenants responsibility. There is parking at the front of the property with additional parking available at the back. The rate is BDS\$54 per annum CAM of BDS\$9.00 per annum – plus 17.5% VAT.