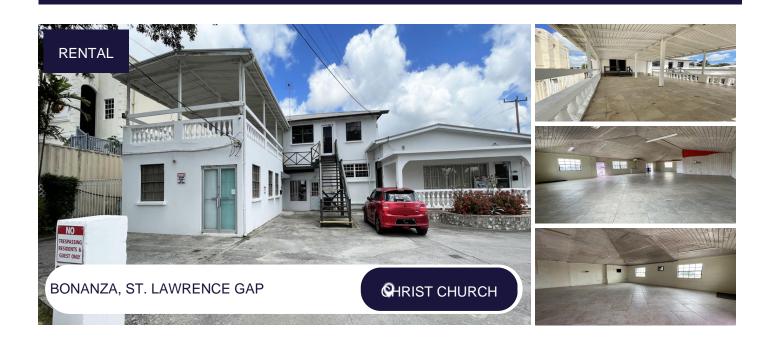

Listing Number: 864

LONG TERM RATE USD\$ 4,294 /MONTH

Land Area: 18,002 sq. ft

Floor Area: 1,635 sq. ft

#### **Description:**

Located in the popular St. Lawrence Gap in the South of the island. This site is located in a high foot traffic area. The first floor commercial space offers 1635 sq. ft. of both interior and exterior space. There are two male and two female bathrooms with ceramic tiles and the space lends itself for a restaurant ort similar business. The outfitting will be the tenants responsibility. There is parking at the front of the property with additional parking available at the back. The rate is BDS\$54 per annum CAM of BDS\$9.00 per annum – plus 17.5% VAT.