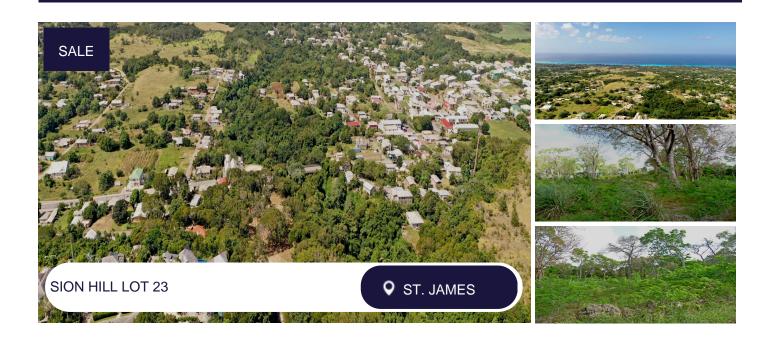

Listing Number: 863

SALE PRICE USD \$700,000

Land Area: 84,942 sq. ft

## **Description:**

Located in St. James on the West Coast of Barbados, this prime residential parcel of land comprises of 1.95 acres. Located just off Highway 2A and is in a quiet location adjacent to the luxury homes in Turtle Back Ridge. The plot is slightly elevated and boasts some west coast views. Located just a few minutes from the prestigious Sandy Lane and Westmoreland Golf Courses. A short drive to the beautiful beaches at Mullins and Gibbs and 5 miles from Holetown and Speightstown. Previously approved for 16 townhouses – The Woods Development – towered by beautiful mahogany trees on the lot.