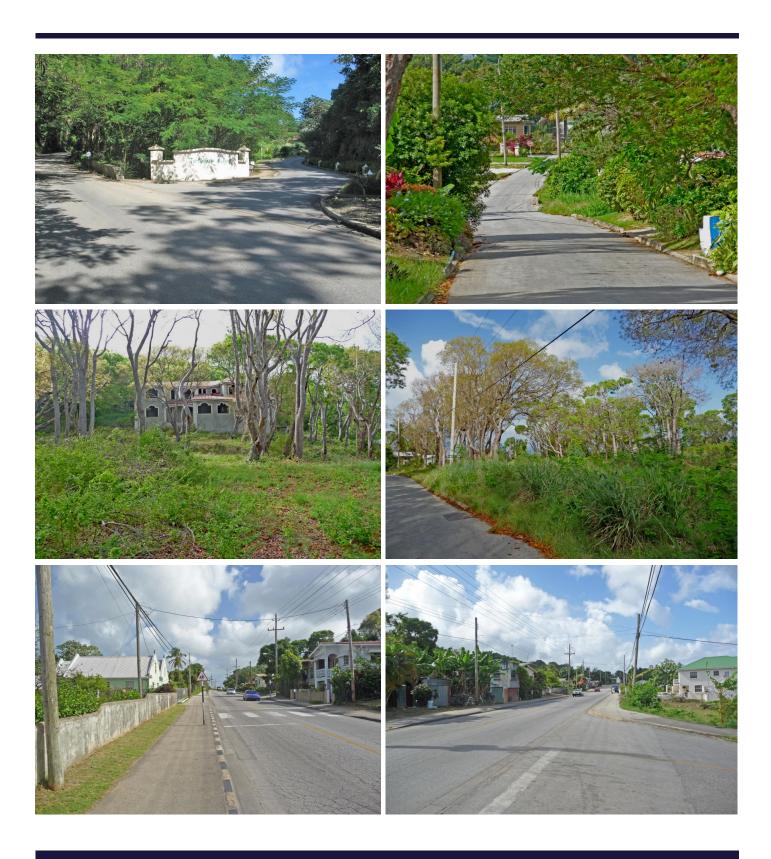

## **Description:**

Located in St. James on the West Coast of Barbados, this prime residential parcel of land comprises of 1.95 acres. Located just off Highway 2A and is in a quiet location adjacent to the luxury homes in Turtle Back Ridge. The plot is slightly elevated and boasts some west coast views. Located just a few minutes from the prestigious Sandy Lane and Westmoreland Golf Courses. A short drive to the beautiful beaches at Mullins and Gibbs and 5 miles from Holetown and Speightstown. Previously approved for 16 townhouses – The Woods Development – towered by beautiful mahogany trees on the lot.