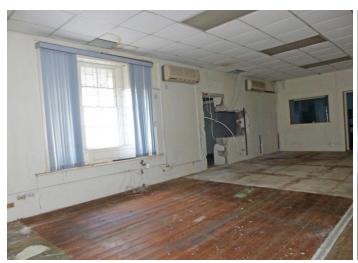

## **Description:**

Tamarind is located in Upper Collymore Rock and sits on 22,524 sq. ft. of land. Existing on the lot is a traditional coral stone and concrete structure with a single story front section and 2 story back section with a partial basement. The building was originally portioned into various offices with a kitchenette. The building is vacant and is not in a tenantable state. The lot offers adequate parking and is an ideal location for commercial use with good road frontage.