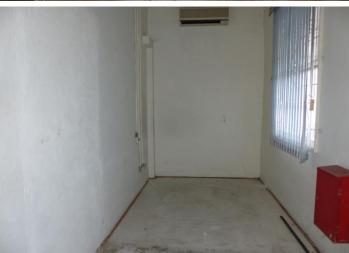

## **Description:**

Tamarind is located in Upper Collymore Rock and sits on 22,524 sq. ft. of land. Existing on the lot is a traditional coral stone and concrete structure with a single story front section and 2 story back section with a partial basement. The building was originally portioned into various offices with a kitchenette. The building is vacant and is not in a tenantable state. The lot offers adequate parking and is an ideal location for commercial use with good road frontage.