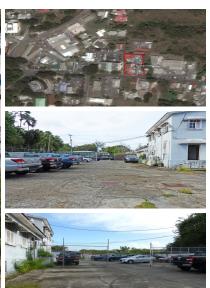

## **Description:**

Tamarind is located in Upper Collymore Rock and sits on 22,524 sq. ft. of land. Existing on the lot is a traditional coral stone and concrete structure with a single story front section and 2 story back section with a partial basement. The building was originally portioned into various offices with a kitchenette. The building is vacant and is not in a tenantable state. The lot offers adequate parking and is an ideal location for commercial use with good road frontage.