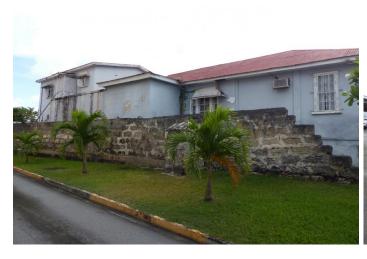

## **Description:**

Tamarind is located in Upper Collymore Rock and sits on 22,524 sq. ft. of land. Existing on the lot is a traditional coral stone and concrete structure with a single story front section and 2 story back section with a partial basement. The building was originally portioned into various offices with a kitchenette. The building is vacant and is not in a tenantable state. The lot offers adequate parking and is an ideal location for commercial use with good road frontage.