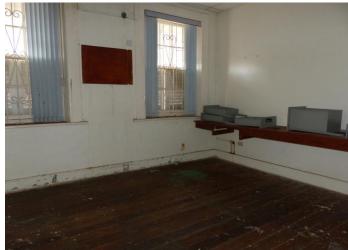

## **Description:**

Tamarind is located in Upper Collymore Rock and sits on 22,524 sq. ft. of land. Existing on the lot is a traditional coral stone and concrete structure with a single story front section and 2 story back section with a partial basement. The building was originally portioned into various offices with a kitchenette. The building is vacant and is not in a tenantable state. The lot offers adequate parking and is an ideal location for commercial use with good road frontage.