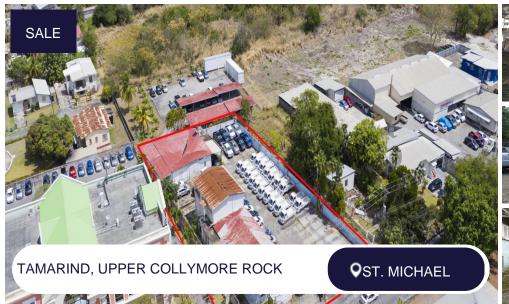

Listing Number: 862

SALE PRICE USD \$550,000

Land Area: 22,647 sq. ft Floor Area: 3,042 sq. ft

## **Description:**

Tamarind is located in Upper Collymore Rock and sits on 22,524 sq. ft. of land. Existing on the lot is a traditional coral stone and concrete structure with a single story front section and 2 story back section with a partial basement. The building was originally portioned into various offices with a kitchenette. The building is vacant and is not in a tenantable state. The lot offers adequate parking and is an ideal location for commercial use with good road frontage.