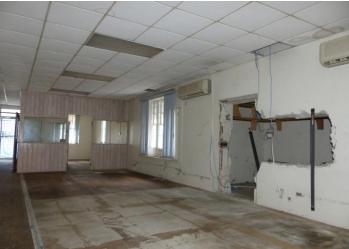

## **Description:**

Tamarind is located in Upper Collymore Rock and sits on 22,524 sq. ft. of land. Existing on the lot is a traditional coral stone and concrete structure with a single story front section and 2 story back section with a partial basement. The building was originally portioned into various offices with a kitchenette. The building is vacant and is not in a tenantable state. The lot offers adequate parking and is an ideal location for commercial use with good road frontage.