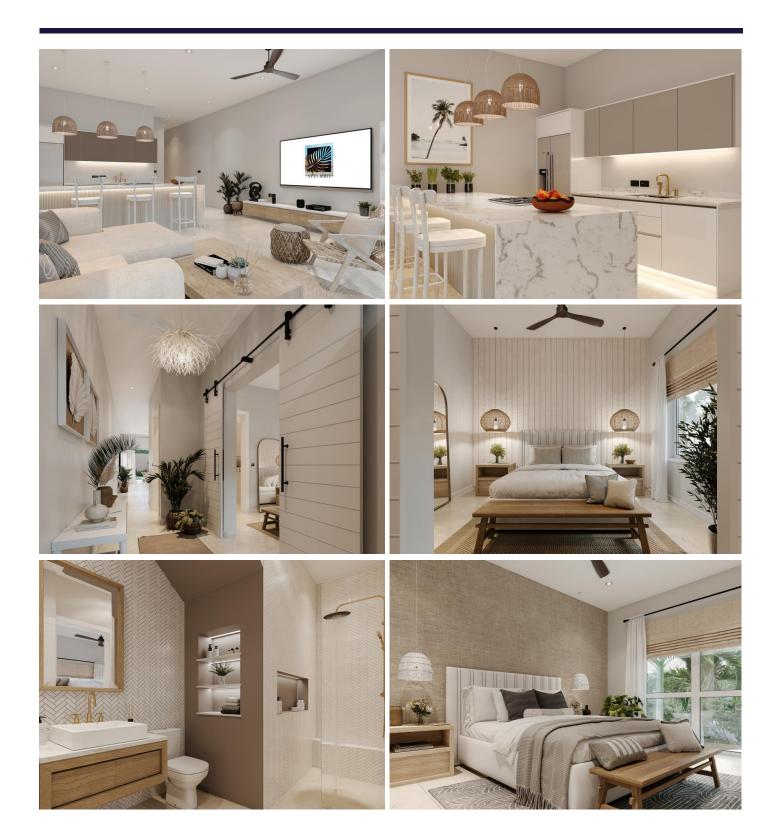

## **Description:**

Azzurro is a new development of 12 three-bedroom houses, each with a private terrace and pool. Located in Porter's, St. James, just a few steps from the beach and ocean.

The homes feature recessed ceiling detail and suspended lights with full wooden sliding doors that open and expand the living space area onto the covered patio. The covered patio offers outdoor dining and relacing with a private pool and waterfall feature with lush vegetation. The kitchen is outfitted with a modern European style with stone countertops and quality appliances.

The unit offers porcelain tiles throughout with ceiling fans in the bedrooms, living and patio areas. One bedroom is located on the ground level which could be used as a guest bedroom or easily converted wot a study or entertainment area, while the master suite and the 3rd bedroom is located on the upper level. All the bedrooms are air-conditioned and the bathrooms have floating vanities with glass screes to the showers. Built in closets provide ample storage and the large windows through allow of natural "Bajan" sunshine and breezes.