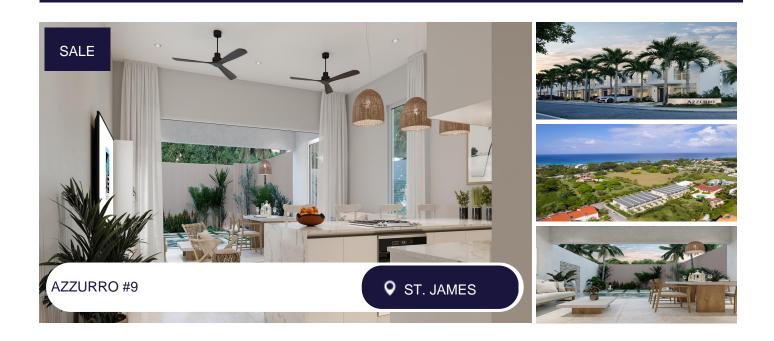

## **Description:**

Azzurro is a new development of 12 three-bedroom houses, each with a private terrace and pool. Located in Porter's, St. James, just a few steps from the beach and ocean.

The homes feature recessed ceiling detail and suspended lights with full wooden sliding doors that open and expand the living space area onto the covered patio. The covered patio offers outdoor dining and relacing with a private pool and waterfall feature with lush vegetation. The kitchen is outfitted with a modern European style with stone countertops and quality appliances.

The unit offers porcelain tiles throughout with ceiling fans in the bedrooms, living and patio areas. One bedroom is located on the ground level which could be used as a guest bedroom or easily converted wot a study or entertainment area, while the master suite and the 3rd bedroom is located on the upper level. All the bedrooms are air-conditioned and the bathrooms have floating vanities with glass screes to the showers. Built in closets provide ample storage and the large windows through allow of natural "Bajan" sunshine and breezes.

Close to the historic Holetown with all the amenities available from fine dining to bars, upscale Limegrove Shopping Centre, cinemas, supermarket, gym, spa and so much more.

An appliance package is included and furniture packages are available form a number of leading furnishing retailers and interior companies.