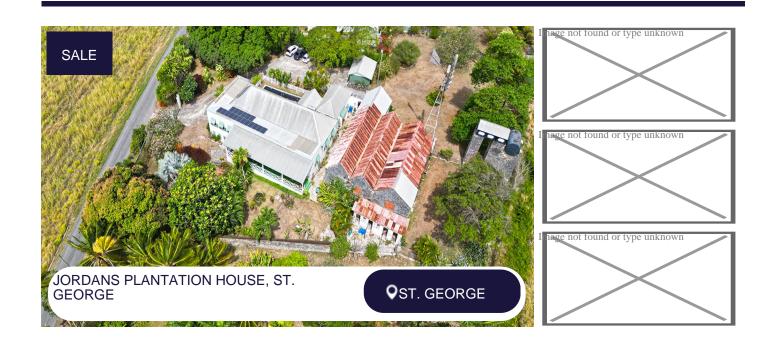

## **Description:**

Elegant 4 bedroom, plantation style family residence located in Jordan's in Saint George, sits on 1.47 acres of beautiful grounds with view mature trees.

The residence features an impressive living and dining great room with French doors onto a wide Lshaped informal sitting area and onto a grand covered patio comprising of 657 sq. ft. There are 4 large bedrooms, 2 bathrooms (en-suite) and a powder room off the kitchen and breakfast room. The house boasts high ceilings of 10' 8" in the east wing and 13' 6" in the great room.

There is a basement of approximately 1,500 sq. ft. and has 8' ceilings. There is a large barn and outbuildings on the property. The barn is 2,790 sq. ft. and accommodates the laundry and garden storage. 5W PV System installed. There is a windmill and well on the property which are not currently in use.

Only two neighbours and surrounded by unspoiled agricultural lands, Jordans House offers tranquility. 25 minutes drive to the west or south and 10 minutes to Charles Row Bridge.

The information provided on this property is deemed reliable, however, not guaranteed.