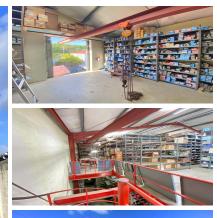

## **Description:**

This is a very unique opportunity to purchase a well-established Autopart Distributor, in a great location, with more than generous storage and building space.

With great road frontage, this property allows for several different options for usage, as the entire property consists of two residential structures, commercial building and warehouse space and additional open lots, 6 lots in total.

The commercial building a two-story building with 7,738 sq. ft of space. Being sold with stock and shelving.

There are also other purchase options available - call to discuss.

The information provided on this property is deemed reliable, however, not guaranteed.