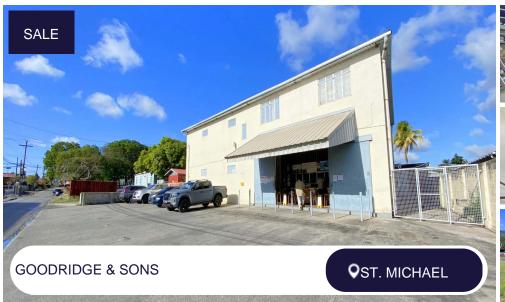

Listing Number: 842

SALE PRICE USD \$1,995,000

Land Area: 49,621 sq. ft Floor Area: 7,738 sq. ft

## **Description:**

This is a very unique opportunity to purchase a well-established Autopart Distributor, in a great location, with more than generous storage and building space.

With great road frontage, this property allows for several different options for usage, as the entire property consists of two residential structures, commercial building and warehouse space and additional open lots, 6 lots in total.

The commercial building a two-story building with 7,738 sq. ft of space. Being sold with stock and shelving.

There are also other purchase options available - call to discuss.

The information provided on this property is deemed reliable, however, not guaranteed.