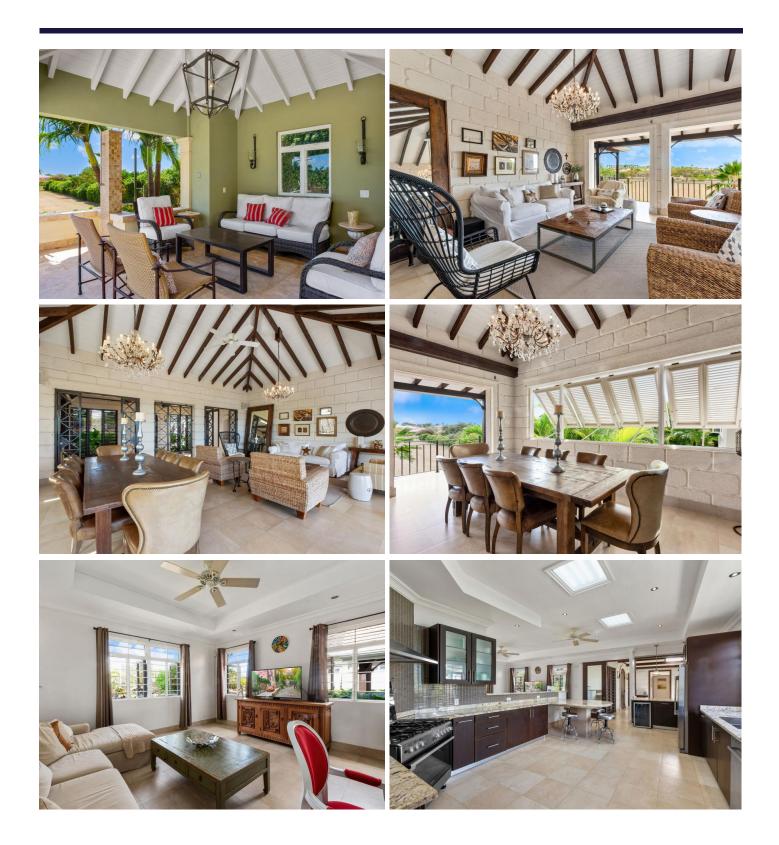

The home features two levels. The bedroom wing is just off to the left of the foyer where 4 of the 5 bedrooms are located, all with en-suite bathrooms, air conditioning and ample cupboard space. Off to the right of the foyer is the immaculate open plan kitchen which looks on to a cozy living room. There is a dining room with lounge area which leads on to a balcony overlooking the pool.

The 5th bedroom with its en-suite bathroom is located on the lower level. Also located on this level there is a gym, storage room, a full bathroom and a large TV room which leads out on to the expansive pool deck and gazebo. This area is ideal for entertaining.

Other amenities include security grills throughout, stainless steel appliances, water tanks and solar water heating. There is a driveway at the entrance which leads to a two car garage with automatic roller shutters.