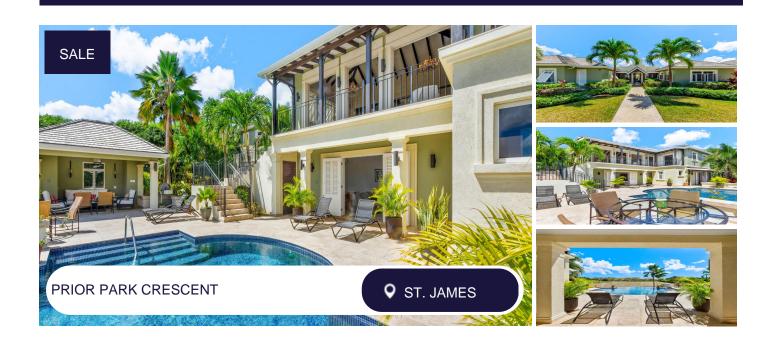

#### **Description:**

Located in Prior Park neighbourhood, this 6,174 sq. ft. 5 bedroom 6.5 bathroom home is beautifully furnished and sits on approximately 77,045 sq. ft. of mature, manicured, fully enclosed gardens.

The home features two levels. The bedroom wing is just off to the left of the foyer where 4 of the 5 bedrooms are located, all with en-suite bathrooms, air conditioning and ample cupboard space. Off to the right of the foyer is the immaculate open plan kitchen which looks on to a cozy living room. There is a dining room with lounge area which leads on to a balcony overlooking the pool.

The ABC highway is just a 2 minute drive away and Warrens with all of its amenities is a mere 5 minutes drive away. It sits on approximately 77,045 sq. ft. of mature and nicely manicured, fully enclosed gardens. There is a driveway at the entrance which leads to a two car garage with automatic roller shutters.