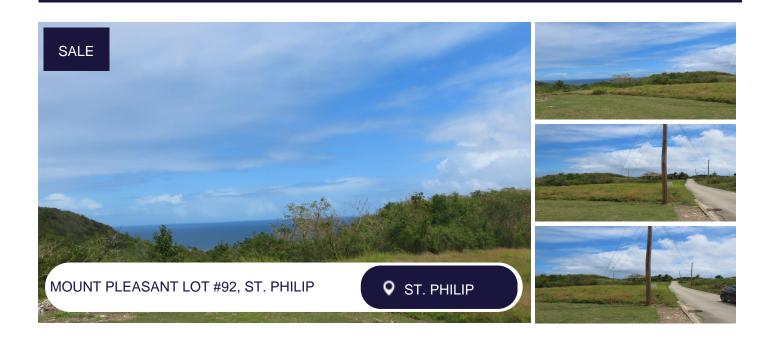

Listing Number: 817

SALE PRICE USD \$91,150

Land Area: 9,115 sq. ft

## **Description:**

Lot 92 is an elevated South East facing lot in Mount Pleasant, St. Philip, comprising of 9,115 square feet of land. This lot boasts sea views of the South East Coast of Barbados and year round cool breezes from the East.

The Mount Pleasant neighbourhood is quiet and well established and ideally located just minutes away from all the amenities at Six Roads which include shopping, banking, Post Office, Gas Station and so much more. There are also many beaches close by including the Crane Beach and Bathsheba just a short drive to the North.