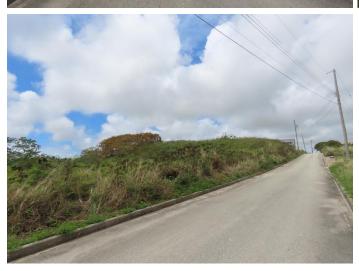

## **Description:**

Lot 92 is an elevated South East facing lot in Mount Pleasant, St. Philip, comprising of 9,115 square feet of land. This lot boasts sea views of the South East Coast of Barbados and year round cool breezes from the East.

The Mount Pleasant neighbourhood is quiet and well established and ideally located just minutes away from all the amenities at Six Roads which include shopping, banking, Post Office, Gas Station and so much more. There are also many beaches close by including the Crane Beach and Bathsheba just a short drive to the North.