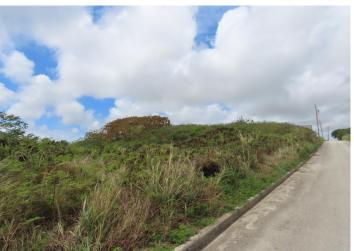

## **Description:**

Lot 92 is an elevated South East facing lot in Mount Pleasant, St. Philip, comprising of 9,115 square feet of land. This lot boasts sea views of the South East Coast of Barbados and year round cool breezes from the East.

The Mount Pleasant neighbourhood is quiet and well established and ideally located just minutes away from all the amenities at Six Roads which include shopping, banking, Post Office, Gas Station and so much more. There are also many beaches close by including the Crane Beach and Bathsheba just a short drive to the North.