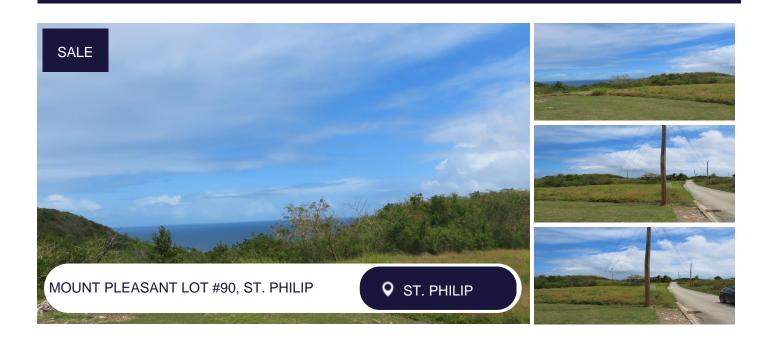

## **Description:**

Lot 90 is an elevated South East facing lot in Mount Pleasant, St. Philip, comprising of 8,959 square feet of land. This lot boasts sea views of the South East Coast of Barbados and year round cool breezes from the East.

The Mount Pleasant neighbourhood is quiet and well established and ideally located just minutes away from all the amenities at Six Roads which include shopping, banking, Post Office, Gas Station and so much more. There are also many beaches close by including the Crane Beach and Bathsheba just a short drive to the North.