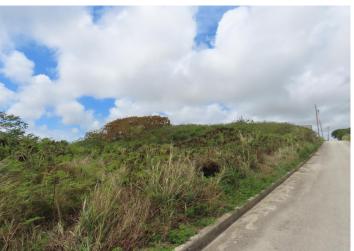

## **Description:**

Lot 90 is an elevated South East facing lot in Mount Pleasant, St. Philip, comprising of 8,959 square feet of land. This lot boasts sea views of the South East Coast of Barbados and year round cool breezes from the East.

The Mount Pleasant neighbourhood is quiet and well established and ideally located just minutes away from all the amenities at Six Roads which include shopping, banking, Post Office, Gas Station and so much more. There are also many beaches close by including the Crane Beach and Bathsheba just a short drive to the North.