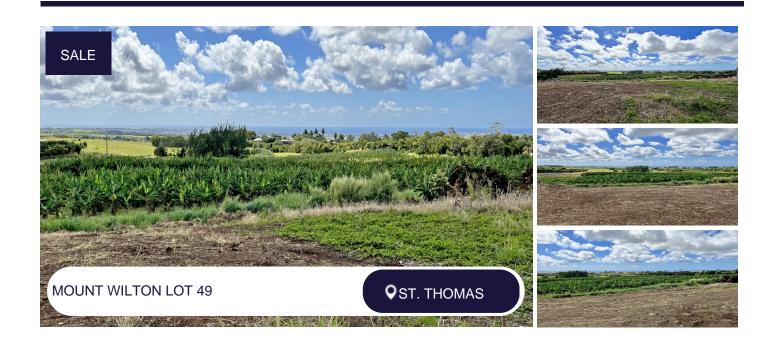

Listing Number: 812

SALE PRICE USD \$120,000

Land Area: 14,590 sq. ft

#### PRICE REDUCTION FROM US\$110,000

This prime elevated lot located in the Bella Vista Development just a short drive from the Clifton Polo Field. The lot is rectangular in shape and flat and boasts unobstructed views of the countryside and the sea in the distance. The neighbourhood maintains a high standard with attractive homes.

This lot is priced to sell! A great opportunity!!

The information provided on this property is deemed reliable, however, not guaranteed.