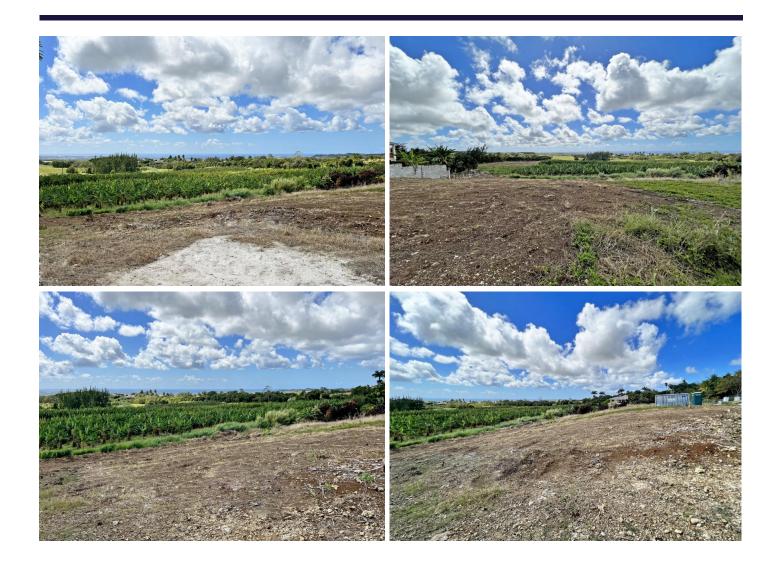

#### PRICE REDUCTION FROM US\$110,000

This prime elevated lot located in the Bella Vista Development just a short drive from the Clifton Polo Field. The lot is rectangular in shape and flat and boasts unobstructed views of the countryside and the sea in the distance. The neighbourhood maintains a high standard with attractive homes.