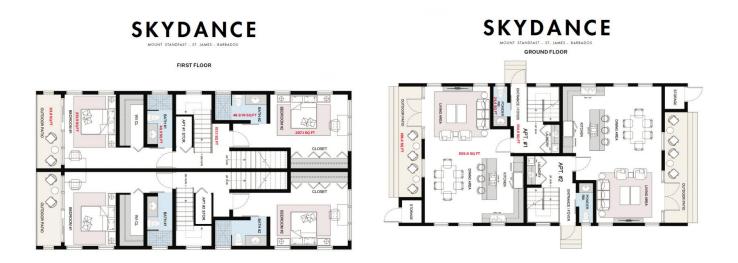

The plan for Skydance Villas currently consists of just "two", three or four-bedroom townhouses. Each is spread over three floors. The villas have now broken ground and will likely be completed by early 2023. A large (12' X 18') pool and extended pool deck have now been added to this property (Villa A). All units enjoy high-end contemporary finishes. The schedule of finishes is available upon request.

The ground floor layout is light and airy, providing a spacious living and dining area with an open-plan contemporary kitchen. Timber framed patio doors open onto the pool deck with it's expanded terrace and glimpses of the ocean.

To the first floor there are 2 bedrooms. Each benefits from an en-suite bathroom. The bedrooms to the front of the property have stunning ocean views whilst the bedroom facing the rear of the property has tranquil garden views.

The second floor is occupied by a stunning master penthouse suite. This is totally self contained, and can be locked off from the rest of the house if required. It showcases picture perfect ocean views. The penthouse floor could also be configured to have two bedrooms and bathrooms, the same as floor one, depending on the buyer's preference.