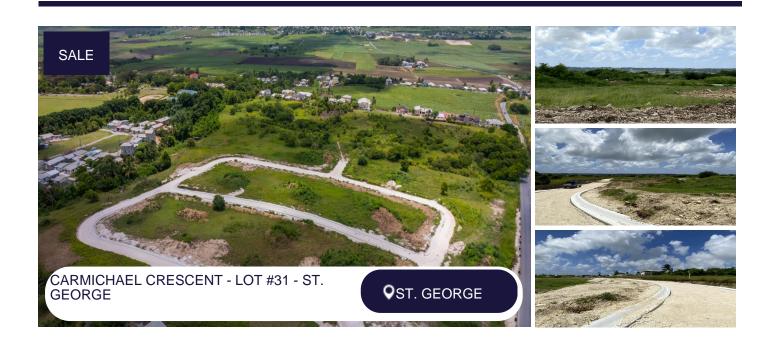

Listing Number: 787

SALE PRICE USD \$50,374

## **Description:**

Carmichael Crescent is a new land development, centrally located in Carmichael, St. George. Lot #31 comprises of 5,374 square feet at US\$53,688.

Phase 1 consists of 62 lots boasting beautiful country views and ranging in size from approximately 4,300 sq.ft. to 8,700 sq.ft.

Lots starting at BDS\$90,000 with Mortgage Packages available.

The information provided on this property is deemed reliable, however, not guaranteed.

WEMANAGEBARBADOS
+1 (246) 266-2900
Contact Us at wemanagebarbados@gmail.com