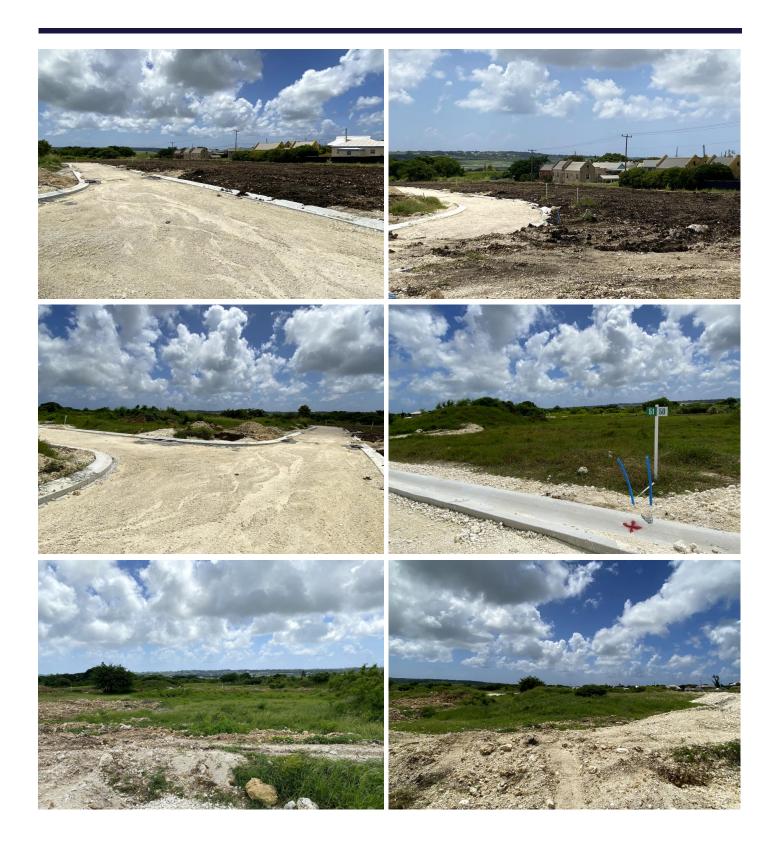

## **Description:**

Carmichael Crescent is a new land development, centrally located in Carmichael, St. George. Lot #31 comprises of 5,374 square feet at US\$53,688.

Phase 1 consists of 62 lots boasting beautiful country views and ranging in size from approximately 4,300 sq.ft. to 8,700 sq.ft.

Lots starting at BDS\$90,000 with Mortgage Packages available.

The information provided on this property is deemed reliable, however, not guaranteed.

WEMANAGEBARBADOS
+1 (246) 266-2900
Contact Us at wemanagebarbados@gmail.com