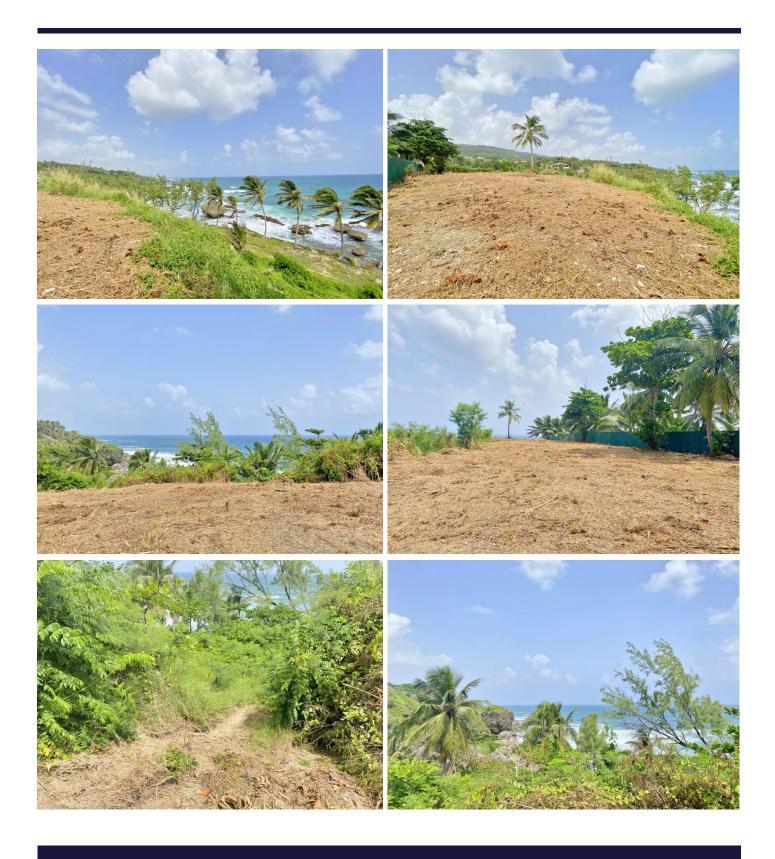

## **Description:**

Scenic 2 ¼ acres of residential land located on a ridge above a secluded beach and bay. The land is mostly flat and offers beautiful views of the rugged east coast, ocean and countryside. The bay and beach is accessible using a sloping path alongside the property and the land is accessible off the main road.

This location is private and rural and provides great hiking trails and a natural river adjacent to the property.

The information provided on this property is deemed reliable, however, not guaranteed.