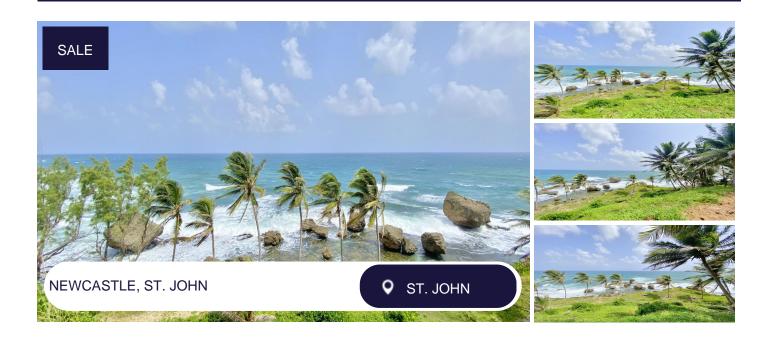

Listing Number: 778

SALE PRICE USD \$550,000

Land Area: 108,900 sq. ft

## **Amenities & Property Features**

- Beach View
- Beachfront
- Flat
- General View
- Ocean View
- Private
- Walking Distance To The Beach

## **Description:**

Scenic 2 ¼ acres of residential land located on a ridge above a secluded beach and bay. The land is mostly flat and offers beautiful views of the rugged east coast, ocean and countryside. The bay and beach is accessible using a sloping path alongside the property and the land is accessible off the main road.