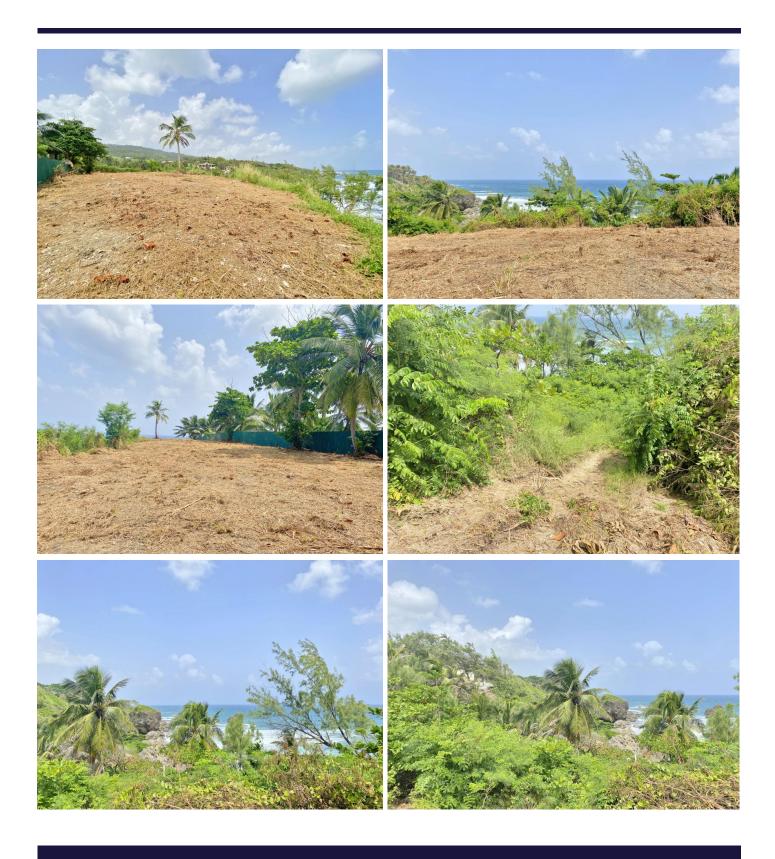

## **Description:**

Scenic 2 ¼ acres of residential land located on a ridge above a secluded beach and bay. The land is mostly flat and offers beautiful views of the rugged east coast, ocean and countryside. The bay and beach is accessible using a sloping path alongside the property and the land is accessible off the main road.

This location is private and rural and provides great hiking trails and a natural river adjacent to the property.

The information provided on this property is deemed reliable, however, not guaranteed.