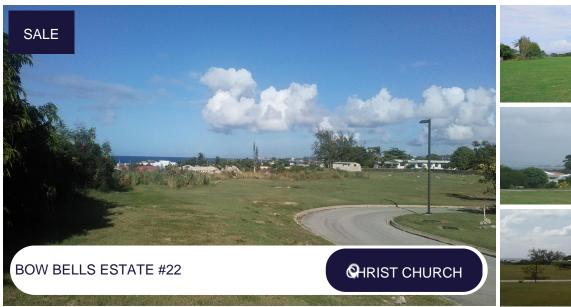

Listing Number: 752

SALE PRICE USD \$123,600

Land Area: 10,300 sq. ft

## **Description:**

Bow Bells is an exclusive development located on a ridge adjacent to the South Point Lighthouse in the parish of Christ Church in the south of the island approximately 300 years from the sea. This mature residential community boasts beautiful views along the coast to the ocean. Lot #22 is 10,300 sq. ft.

This community offers 25 lots with all the services run underground. There are covenants in place to protect the quality of the development. All the services run underground.

Located within walking distance to the ocean and less than 1km away from Silver Sands, Miami Beach and Oistins and a 5-10 minute driv to the Barbados Golf Club and Grantley Adams international Airport.