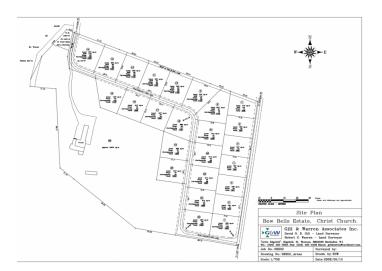

## **Description:**

Bow Bells is an exclusive development located on a ridge adjacent to the South Point Lighthouse in the parish of Christ Church in the south of the island approximately 300 years from the sea. This mature residential community boasts beautiful views along the coast to the ocean. Lot #22 is 10,300 sq. ft.

This community offers 25 lots with all the services run underground. There are covenants in place to protect the quality of the development. All the services run underground.

Located within walking distance to the ocean and less than 1km away from Silver Sands, Miami Beach and Oistins and a 5-10 minute driv to the Barbados Golf Club and Grantley Adams international Airport.