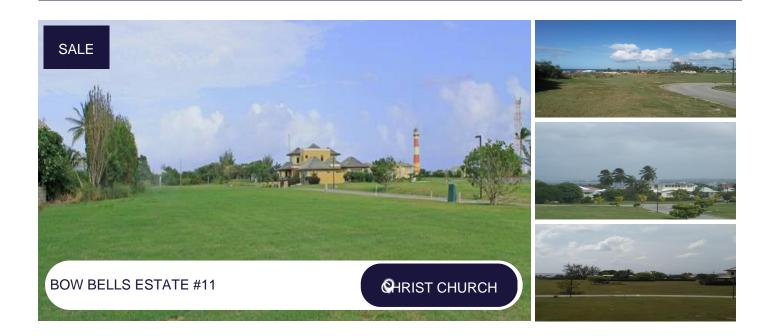

## **Description:**

Bow Bells is an exclusive development located on a ridge adjacent to the South Point Lighthouse in the parish of Christ Church in the south of the island approximately 300 years from the sea. This mature residential community boasts beautiful views along the coast to the ocean. Lot #11 is 11,345 sq. ft.

This community offers 25 lots with all the services run underground. There are covenants in place to protect the quality of the development. All the services run underground.

Located within walking distance to the ocean and less than 1km away from Silver Sands, Miami Beach and Oistins and a 5-10 minute driv to the Barbados Golf Club and Grantley Adams international Airport.