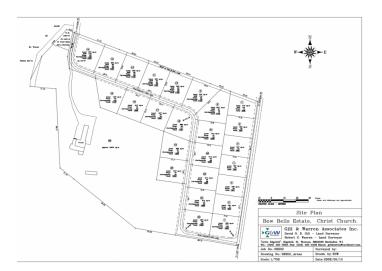

## **Description:**

Bow Bells is an exclusive development located on a ridge adjacent to the South Point Lighthouse in the parish of Christ Church in the south of the island approximately 300 years from the sea. This mature residential community boasts beautiful views along the coast to the ocean. Lot #11 is 11,345 sq. ft.

This community offers 25 lots with all the services run underground. There are covenants in place to protect the quality of the development. All the services run underground.

Located within walking distance to the ocean and less than 1km away from Silver Sands, Miami Beach and Oistins and a 5-10 minute driv to the Barbados Golf Club and Grantley Adams international Airport.