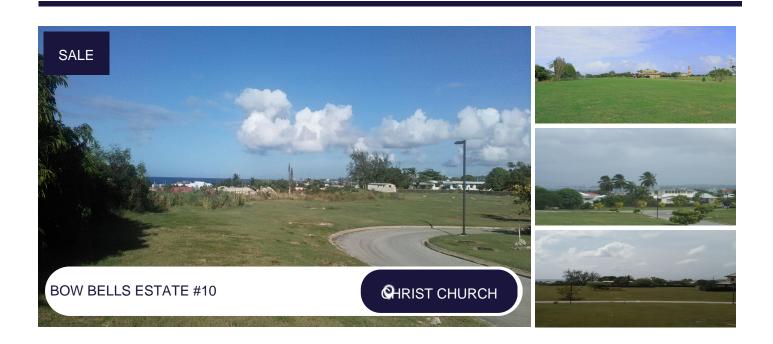

## **Description:**

Bow Bells is an exclusive development located on a ridge adjacent to the South Point Lighthouse in the parish of Christ Church in the south of the island approximately 300 years from the sea. This mature residential community boasts beautiful views along the coast to the ocean. Lot #10 is 11,380 sq. ft.

This community offers 25 lots with all the services run underground. There are covenants in place to protect the quality of the development. All the services run underground.

Located within walking distance to the ocean and less than 1km away from Silver Sands, Miami Beach and Oistins and a 5-10 minute driv to the Barbados Golf Club and Grantley Adams international Airport.