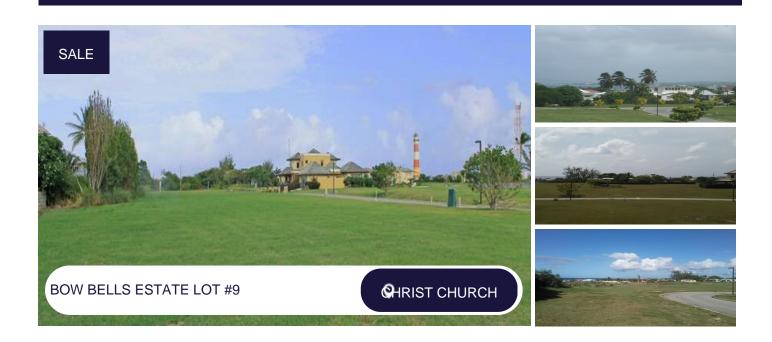

Listing Number: 749

SALE PRICE USD \$142,600

Land Area: 11,885 sq. ft

## **Description:**

Bow Bells is an exclusive development located on a ridge adjacent to the South Point Lighthouse in the parish of Christ Church in the south of the island approximately 300 years from the sea. This mature residential community boasts beautiful views along the coast to the ocean. Lot #9 is 11,885 sq. ft.

This community offers 25 lots with all the services run underground. There are covenants in place to protect the quality of the development.

Located within walking distance to the ocean and less than 1km away from Silver Sands, Miami Beach and Oistins and a 5-10 minute driv to the Barbados Golf Club and Grantley Adams international Airport.