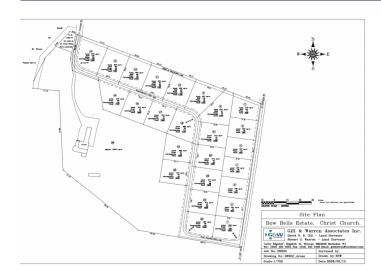

## **Description:**

Bow Bells is an exclusive development located on a ridge adjacent to the South Point Lighthouse in the parish of Christ Church in the south of the island approximately 300 years from the sea. This mature residential community boasts beautiful views along the coast to the ocean. Lot #9 is 11,885 sq. ft.

This community offers 25 lots with all the services run underground. There are covenants in place to protect the quality of the development.

Located within walking distance to the ocean and less than 1km away from Silver Sands, Miami Beach and Oistins and a 5-10 minute driv to the Barbados Golf Club and Grantley Adams international Airport.