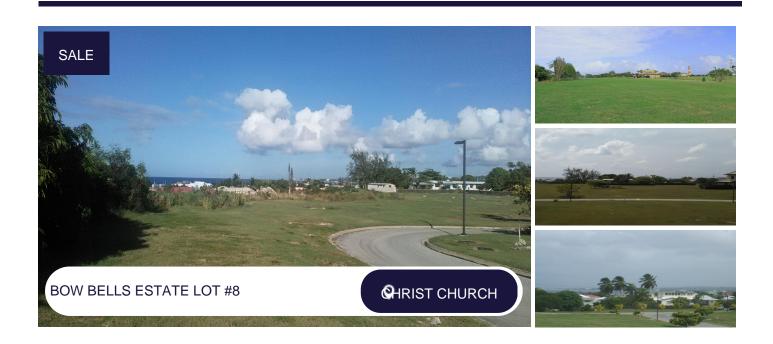

## **Description:**

Bow Bells is an exclusive development located on a ridge adjacent to the South Point Lighthouse in the parish of Christ Church in the south of the island approximately 300 years from the sea. This mature residential community boasts beautiful views along the coast to the ocean. Lot #8 is 11,850 sq. ft.

This community offers 25 lots with all the services run underground. There are covenants in place to protect the quality of the development. All the services run underground.

Located within walking distance to the ocean and less than 1km away from Silver Sands, Miami Beach and Oistins and a 5-10 minute driv to the Barbados Golf Club and Grantley Adams international Airport.