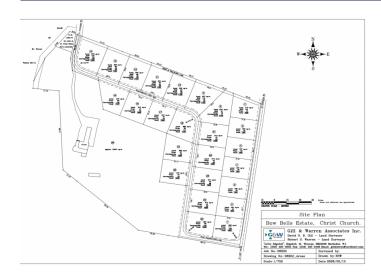

## **Description:**

Bow Bells is an exclusive development located on a ridge adjacent to the South Point Lighthouse in the parish of Christ Church in the south of the island approximately 300 years from the sea. This mature residential community boasts beautiful views along the coast to the ocean. Lot #8 is 11,850 sq. ft.

This community offers 25 lots with all the services run underground. There are covenants in place to protect the quality of the development. All the services run underground.

Located within walking distance to the ocean and less than 1km away from Silver Sands, Miami Beach and Oistins and a 5-10 minute driv to the Barbados Golf Club and Grantley Adams international Airport.