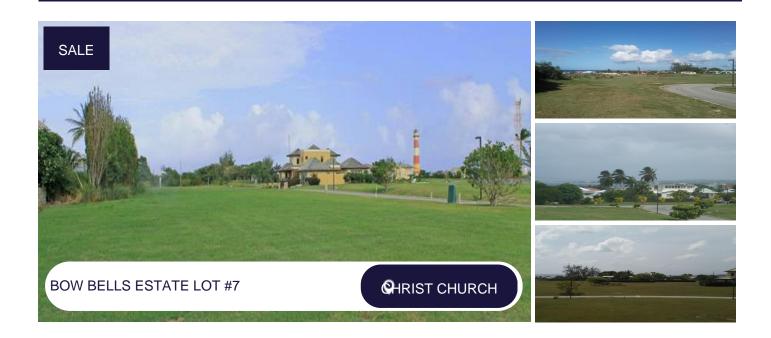

Listing Number: 747

SALE PRICE USD \$106,150

Land Area: 9,235 sq. ft

## **Description:**

Bow Bells is an exclusive development located on a ridge adjacent to the South Point Lighthouse in the parish of Christ Church in the south of the island approximately 300 years from the sea. This mature residential community boasts beautiful views along the coast to the ocean. Lot #7 is 9,235 sq. ft.

This community offers 25 lots with all the services run underground. There are covenants in place to protect the quality of the development. All the services run underground.

Located within walking distance to the ocean and less than 1km away from Silver Sands, Miami Beach and Oistins and a 5-10 minute driv to the Barbados Golf Club and Grantley Adams international Airport.