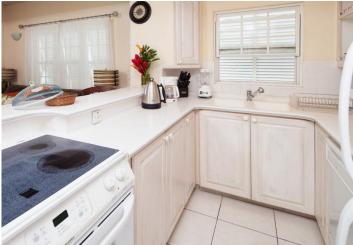

Designed with an open plan the living room opens out to the balcony where beautiful sunsets, all fresco dining or cocktails can be enjoyed along with the stunning view. The kitchen is modern with all the necessary amenities and a breakfast bar. the view.