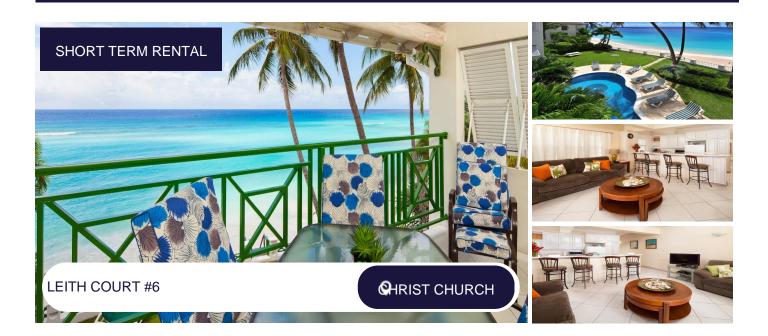

## **Description:**

This spacious two bedroom, two bathroom apartment is located on the second floor of the eastern side of the Leith Court complex on the South Coast and enjoys cool coastal breezes and stunning views of the Caribbean Sea.

Designed with an open plan the living room opens out to the balcony where beautiful sunsets, all fresco dining or cocktails can be enjoyed along with the stunning view. The kitchen is modern with all the necessary amenities and a breakfast bar. the view.

Situated on the South Coast of the island, Leith Court is located on one of the most stunning beaches and guests can enjoy the uniquely designed shaped "guitar" swimming pool. The lush gardens are well maintained and the beach is just a couple of steps away, and breezy gardens and the beach and ocean.