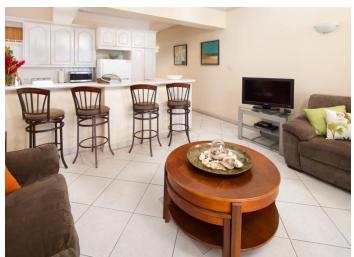

Designed with an open plan the living room opens out to the balcony where beautiful sunsets, all fresco dining or cocktails can be enjoyed along with the stunning view. The kitchen is modern with all the necessary amenities and a breakfast bar. the view.