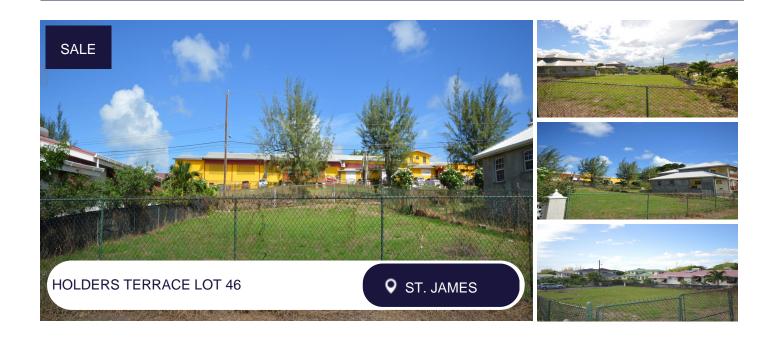

Listing Number: 721

SALE PRICE USD \$87,500

Land Area: 7,416 sq. ft

## **Description:**

This slightly elevated and fully enclosed lot is situated in the well-developed residential neighbourhood of Holders Terrace, just south of John's Plain and in very close proximity to amenities located in Warrens and the west coast.

The properties on the neighbouring lots have been tastefully built and the area offers a tranquil environment.

The information provided on this property is deemed reliable, however, not guaranteed.