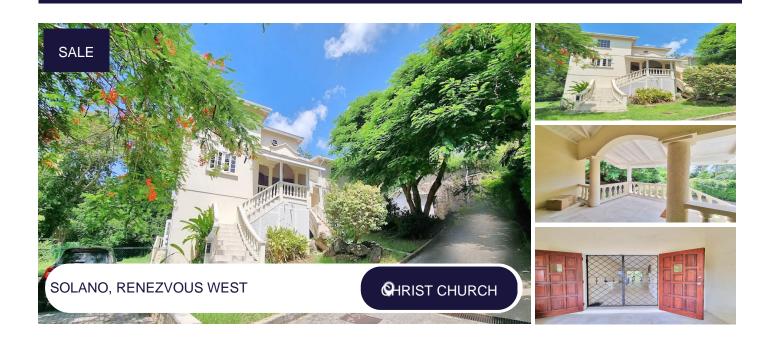

## **Description:**

Solano is a lovely 4-bedroom, 2-bathroom home located in Rendezvous West in the south of the island and backs onto the Rockley Golf & Country Club.

The home is spread over three levels. with the main living space on the second level. The entry to the house is through double doors into a small foyer with a powder room nearby, and flows into the spacious living room on the second level. There is a large balcony space off the living and dining areas. There is a spacious kitchen with granite countertops, a breakfast bar and stainless steel appliances which include a French Door refrigerator, a built in oven and stove top, a microwave, dishwasher and a washing machine.

The master bedroom is spacious with built-in cupboards, and an en-suite bathroom, with a shower and a jacuzzi tub. The master bedroom opens onto a balcony offering partial ocean views. The other two bedrooms are comfortable with built in cupboards and a shared bathroom. One of the secondary bedrooms opens onto the shared balcony. Three of the bedrooms are fitted with split level airconditioning units.