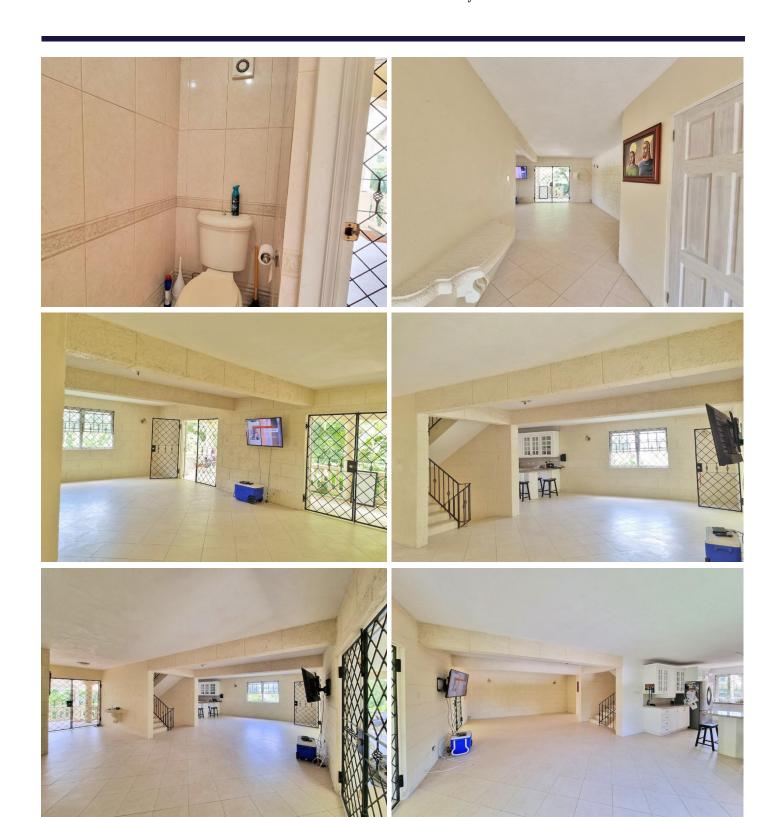

The basement level houses the fourth bedroom, a bonus living space, a powder room and a large the laundry room.

The interior of the home was recently painted, and new tiles laid in the basement. The house also has cable TV and wireless internet installed, a water tank, pump, and solar water heating. There is off-road parking for two cars, and the yard is fenced in. Pets are allowed. Utilities at tenant's expense.