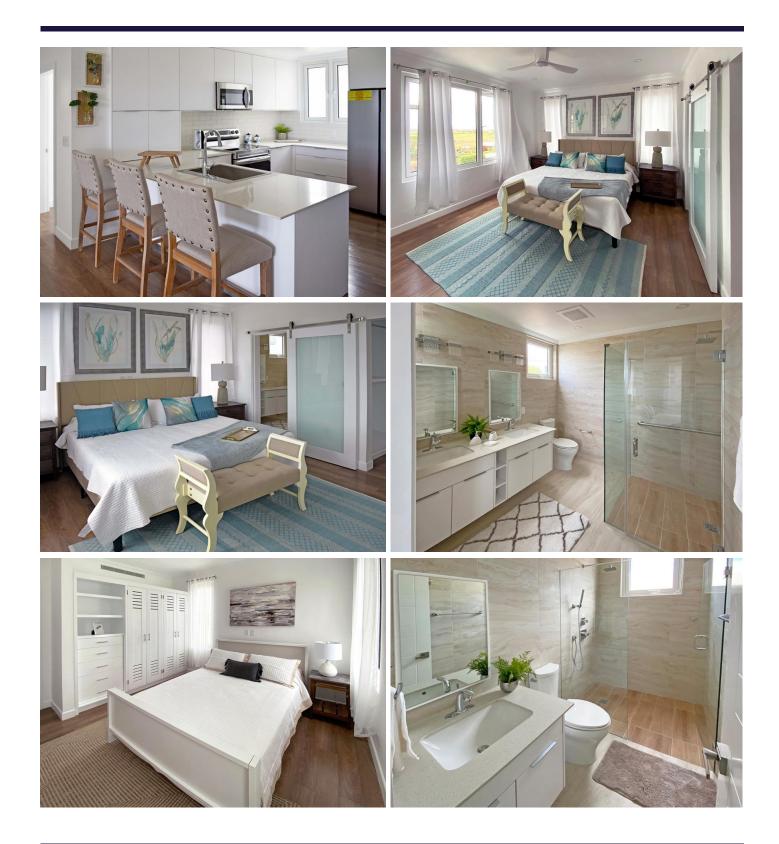

🖴 2 Bedrooms

🚽 2 Bathrooms

Listing Number: 686

SALE PRICE USD \$374,511

Floor Area: 1,245 sq. ft

This two bedroom, two bathroom is located on the lower ground floor and is a Clermont Design in the Banyan cluster. The apartment is well appointed with quality finishes.

The development offers several onsite amenities including a clubhouse, tennis courts, pool, gym, spa, pub and restaurant, a commercial Centre which will house a convenience store, coffee shop, pharmacy, physicians' offices, 24/7 urgent medical care and more.