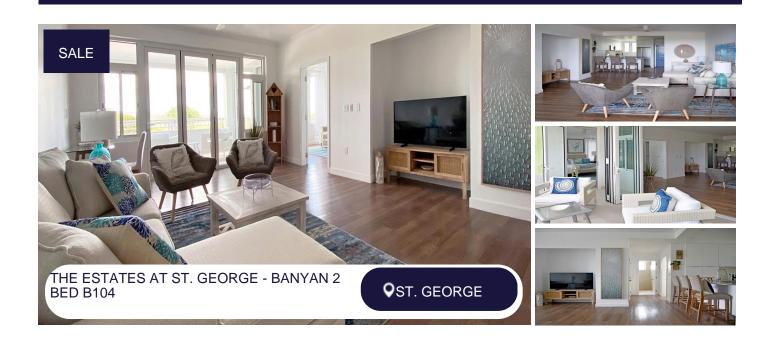

🖴 2 Bedrooms

🚽 2 Bathrooms

Listing Number: 686

SALE PRICE USD \$374,511

Floor Area: 1,245 sq. ft

#### **Description:**

The Estates at St. George represents a unique opportunity to live in an active and well balanced lifestyle in an elegant apartment home. Two hundred and eight condominium style residences nestled on 32 acres of land which includes 14.9 acres of lush green space. The Estates offers the perfect location with lovely cool country breezes and scenic views across the St. George Valley.

This two bedroom, two bathroom is located on the lower ground floor and is a Clermont Design in the Banyan cluster. The apartment is well appointed with quality finishes.

The development offers several onsite amenities including a clubhouse, tennis courts, pool, gym, spa, pub and restaurant, a commercial Centre which will house a convenience store, coffee shop, pharmacy, physicians' offices, 24/7 urgent medical care and more.

The development is located in a very central location with amenities, like shopping, beaches, restaurants and bars just a short distance away and just 15 minutes away from Bridgetown and the airport.

The information provided on this property is deemed reliable, however, not guaranteed.