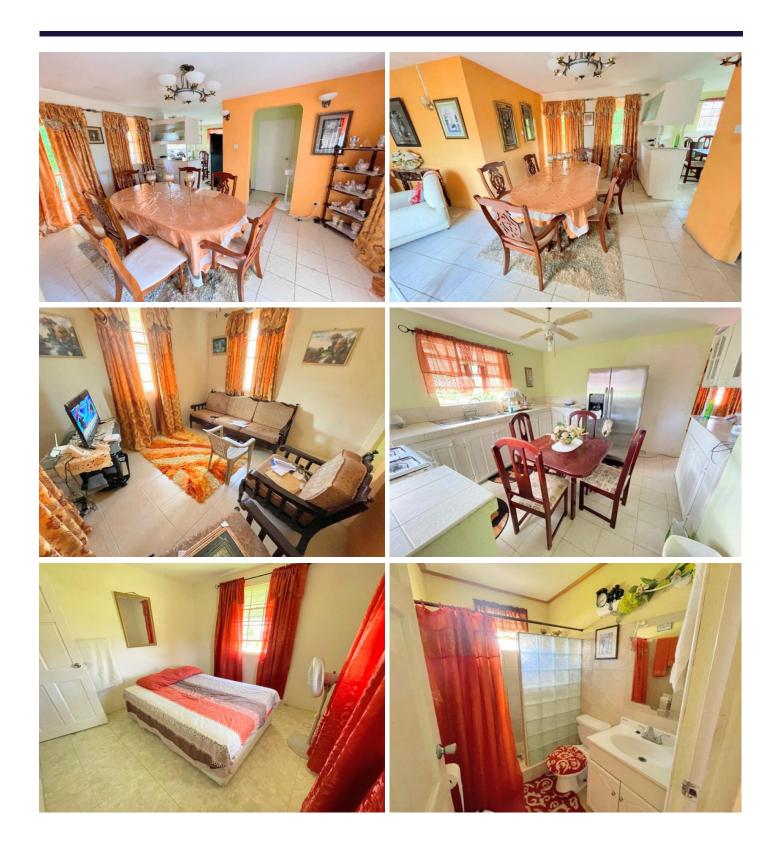

#### **Description:**

This 3 bedroom 2 bathroom home is located in a cul-de-sac in Rice's Gardens in St. Philip. The house has some attractive features. The upper portion of the house consists of the master bedroom with an ensuite bathroom, walk in closet, and two further bedrooms with a shared bathroom, all on the breezy eastern side of the home. The dining and living rooms, kitchen, TV Room of Office and laundry room are located on this level. There are steps in the rear of the house to access outside. The lower level of the house is unfinished and could be converted into an apartment. Since being built in 2000 the house does require upgrading and improving. This house has been priced to sell.