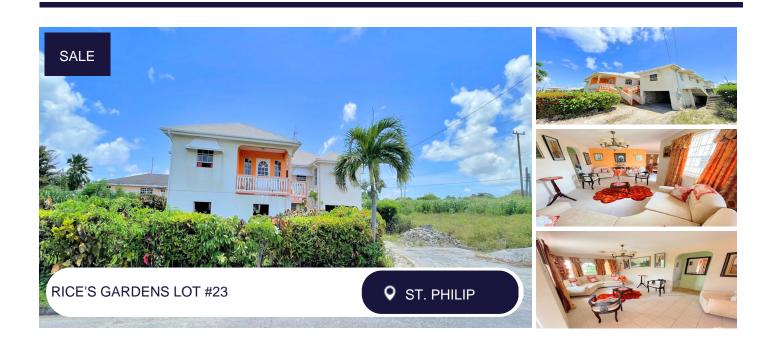

#### **Description:**

This 3 bedroom 2 bathroom home is located in a cul-de-sac in Rice's Gardens in St. Philip. The house has some attractive features. The upper portion of the house consists of the master bedroom with an ensuite bathroom, walk in closet, and two further bedrooms with a shared bathroom, all on the breezy eastern side of the home. The dining and living rooms, kitchen, TV Room of Office and laundry room are located on this level. There are steps in the rear of the house to access outside. The lower level of the house is unfinished and could be converted into an apartment. Since being built in 2000 the house does require upgrading and improving. This house has been priced to sell.