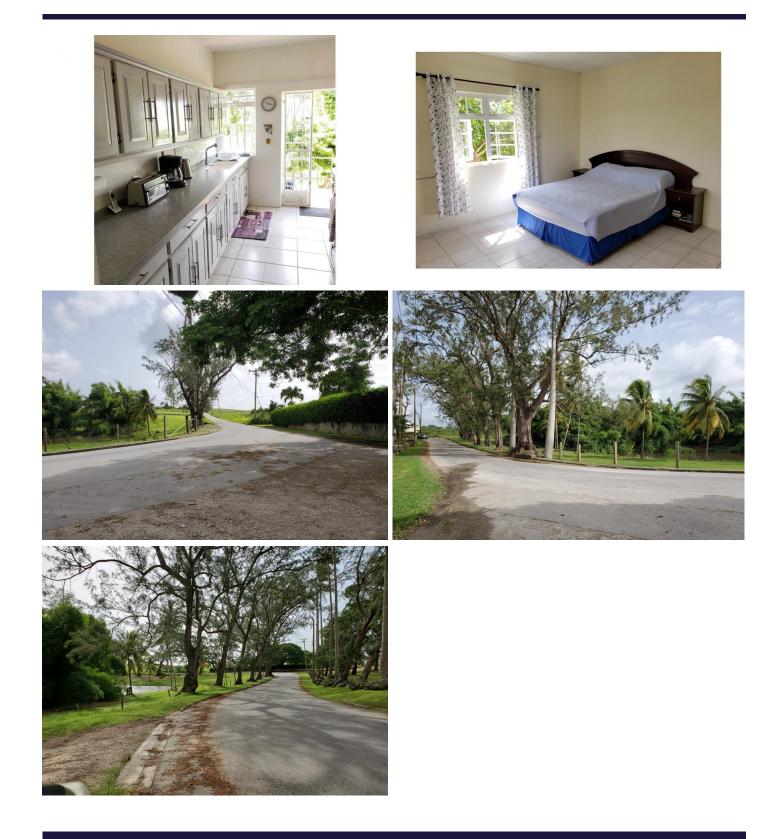

The house can used as a single home or split into two apartments. On the ground level there are 2 bedrooms and one bathroom with a kitchen and storage area, while upstairs accommodates 3 bedrooms and 1.5 bathrooms, spacious living and dining areas and a recently renovated kitchen. The veranda overlooks The Kendal Duck Pond. There is a staircase that connects both floors.

The house is presently used as one dwelling but can be easily converted into two apartments. There is permission for a cottage to be built which was acquired over five years ago.

The information provided on this property is deemed reliable, however, not guaranteed.