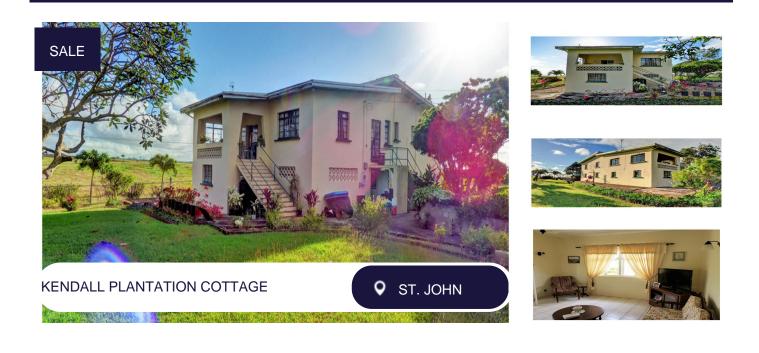

## **Description:**

Charming 5 bedroom, 2.5 bathroom Plantation style house located in the country side adjacent to the Kendal Plantation yard. The area is very breezy and cool and is surrounded by mature trees and open fields creating peaceful country living.

The house can used as a single home or split into two apartments. On the ground level there are 2 bedrooms and one bathroom with a kitchen and storage area, while upstairs accommodates 3 bedrooms and 1.5 bathrooms, spacious living and dining areas and a recently renovated kitchen. The veranda overlooks The Kendal Duck Pond. There is a staircase that connects both floors.

Land Area: 24,369 sq. ft Floor Area: 3,020 sq. ft