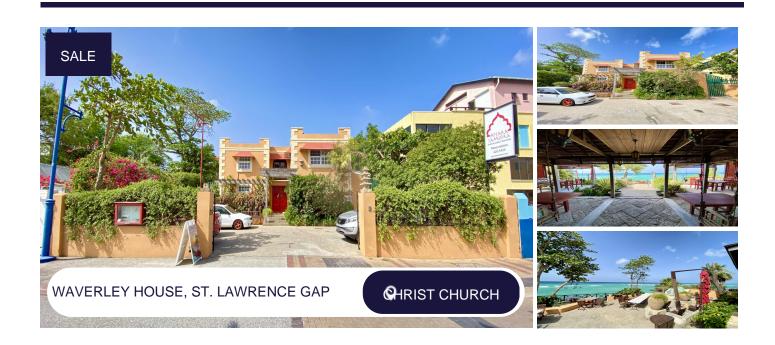

## **Description:**

"Waverly House" is a beautiful two-level home with beautiful architecture which has been expertly converted to a restaurant. This one-of-a-kind property is located within the popular St. Lawrence Gap on the South Coast of Barbados and offers excellent ocean views and an inviting atmosphere.

The property is currently tenanted by 'Apsara' which is on of Barbados' top Indian restaurants. The car park offers parking for up to 6 vehicles as well as on road parking and surrounding parking lots in the nearby area.

As you enter the foyer you will pass the main bar and staircase which leads to the second floor where there is an ocean facing dining room along with an office and storage space. The main floor has a wonderful sitting area just off the bar and the dining room leads on to the terrace through to the ocean.