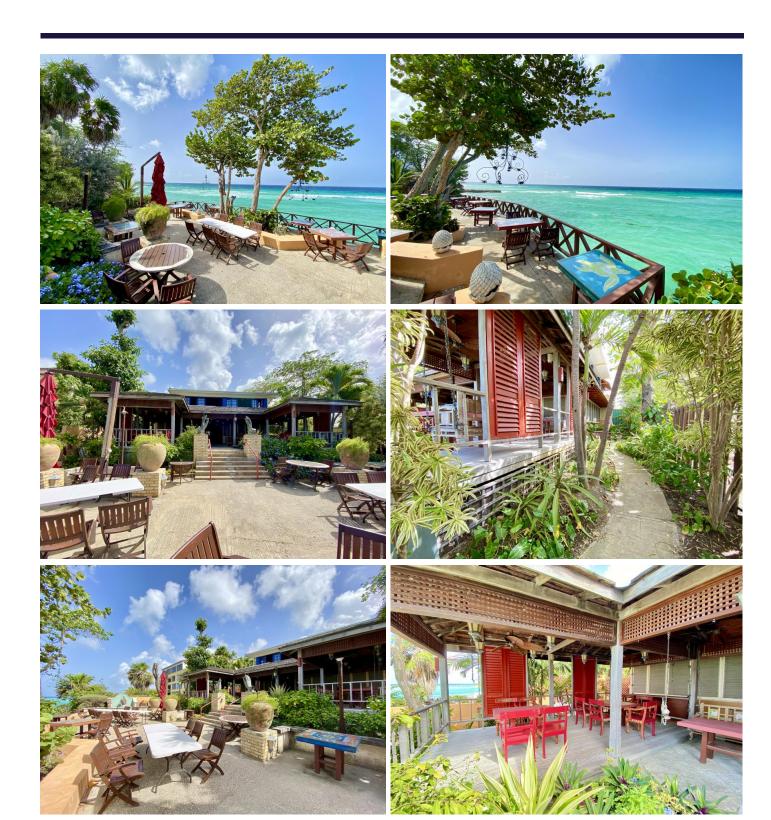

As you enter the foyer you will pass the main bar and staircase which leads to the second floor where there is an ocean facing dining room along with an office and storage space. The main floor has a wonderful sitting area just off the bar and the dining room leads on to the terrace through to the ocean.

The property has a full commercial kitchen installed with a good system, multiple storage rooms and a surrounding garden which can be potentially developed as an additional lounge area. Waverley House is perfect investment property in the heart of Barbados tourism belt.