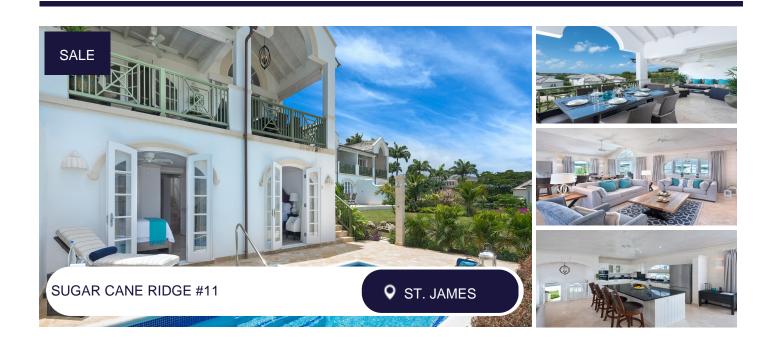

## **Description:**

Sugar Cane Ridge #11 is a stunning four-bedroom three-bathroom semi-detached villa nestled in Sugar Cane Ridge cluster located at Royal Westmoreland Estate. This villa is available for sale and long-term rental. The unit features high ceilings and an open plan living, kitchen with high end finishes including a full-size fridge, electric range and oven. The living room flows out on to the balcony which offers uninterrupted views of the Royal Westmoreland Golf Course, Clubhouse and the ocean. This villa offers four bedrooms, the first located on the entrance level and the remaining three on the ground floor. All bedrooms are air-conditioned and there are two large bedrooms to the south side of the ground floor with direct access to the pool deck. The pool area is perfect for barbequing, having a drink and a relaxing soak in the pool and sun. Villa #11 enjoys the benefits of Royal Westmoreland such as 24-hour security, onsite clubhouse, beach facility and the onsite world class golf course.