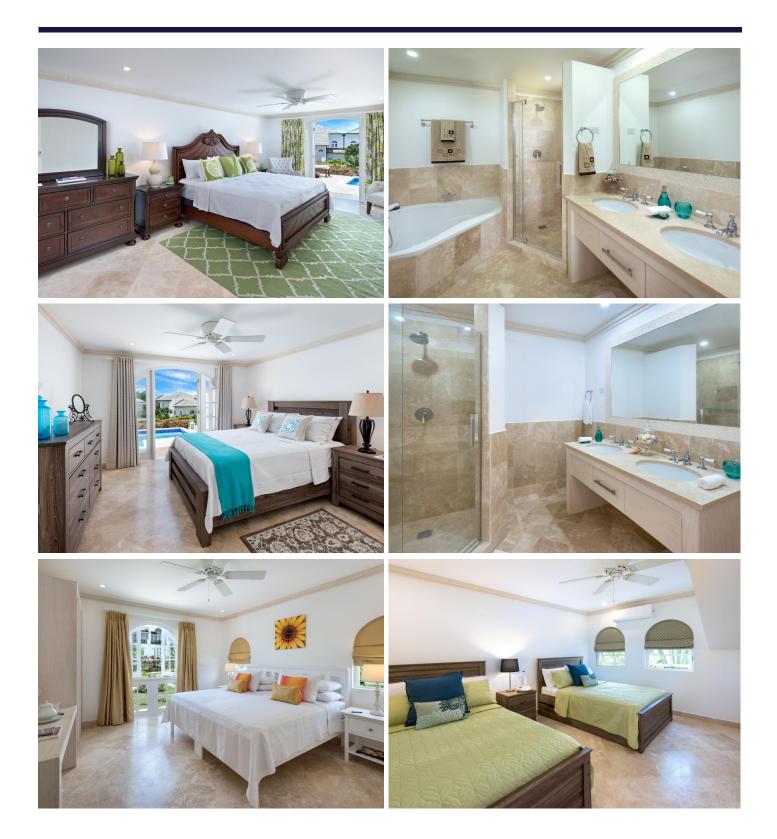

## **Description:**

Sugar Cane Ridge #11 is a stunning four-bedroom three-bathroom semi-detached villa nestled in Sugar Cane Ridge cluster located at Royal Westmoreland Estate. This villa is available for sale and long-term rental. The unit features high ceilings and an open plan living, kitchen with high end finishes including a full-size fridge, electric range and oven. The living room flows out on to the balcony which offers uninterrupted views of the Royal Westmoreland Golf Course, Clubhouse and the ocean. This villa offers four bedrooms, the first located on the entrance level and the remaining three on the ground floor. All bedrooms are air-conditioned and there are two large bedrooms to the south side of the ground floor with direct access to the pool deck. The pool area is perfect for barbequing, having a drink and a relaxing soak in the pool and sun. Villa #11 enjoys the benefits of Royal Westmoreland such as 24-hour security, onsite clubhouse, beach facility and the onsite world class golf course.