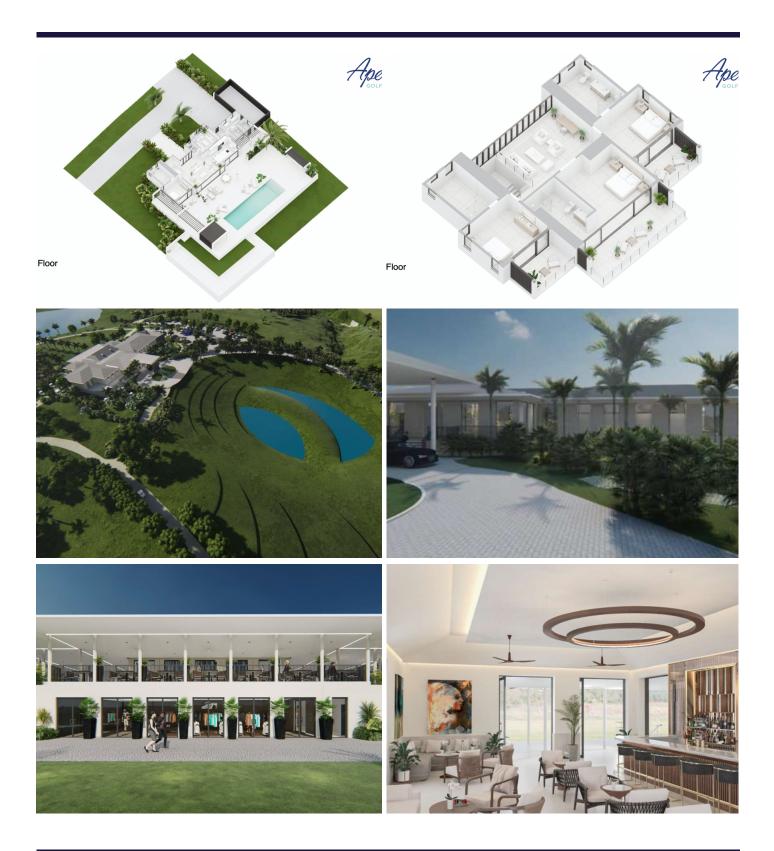

### **Amenities & Property Features**

- 18-Hole Championship Golf Course
- Beach Club
- Calisthenics Out Door Gym
- Club House Restaurant
- Concierge Services
- Driving Range
- Drunken Monkey Bar
- Farm Shop

#### **Description:**

Sixty (60) Plots spread over various neighourhoods available for individual homes, chosen from a selection of twenty designs, available with lots ranging between 3,000 sq. ft. to 7,000 sq. ft. Starting price US\$3 million and Is dependent on the size, location and views from the plot, and the size and style of the home design selected. Access to duty free furniture and furnishings. Carports, gazebos and guest cottages optional.