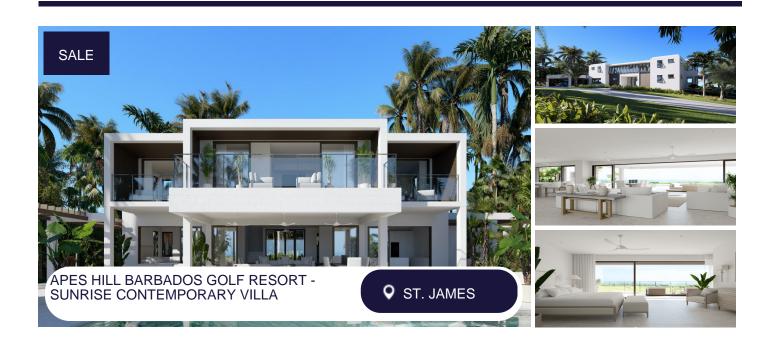

Listing Number: 540

Floor Area: 5,868 sq. ft

Sunrise Contemporary Villa design is 5,868 sq. ft.

WEMANAGEBARBADOS
+1 (246) 266-2900
Contact Us at wemanagebarbados@gmail.com