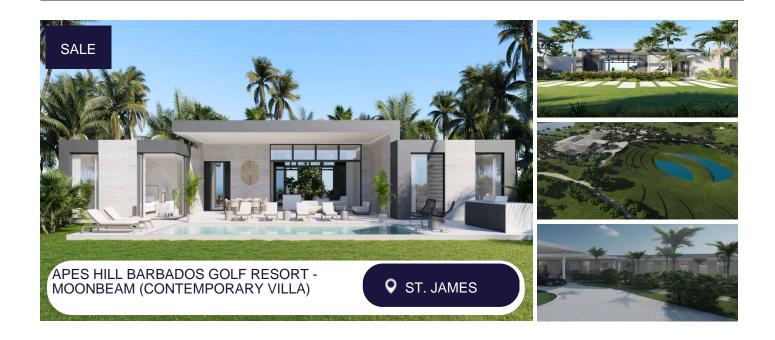

Listing Number: 538

Floor Area: 3,575 sq. ft

## **Description:**

Sixty (60) Plots spread over various neighourhoods available for individual homes, chosen from a selection of twenty designs, transitional to contemporary, available with lots ranging between 3,000 sq. ft. to 7,000 sq. ft. Starting price approximately US\$3 million and is dependent on the size, location and views from the plot, and the size and style of the home design selected. Access to duty free furniture and furnishings. Carports, gazebos and guest cottages optional.

Moonbeam Villa Design is a contemporary single storey design - 3,575 sq. ft.