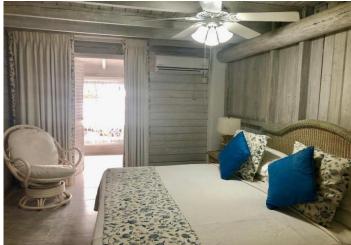

## **Description:**

"Dudley Wood" is a charming chalet style villa nestled on the very popular Gibbes Beach on the Platinum Coast of Barbados. Gibbes beach is known for its crystal-clear blue water, white sand and year-round tranquil waters perfect for swimming. As you enter Dudley Wood across the covered walkway you are greeted the by the stunning Ocean views which can be seen from the open plan main living area. The living area has been recently redecorated to create a comfortable space to watch TV and enjoy an evening with friends and family. The main floor has two of the four bedrooms, both of which feature ensuite bathrooms and air-conditioning. These bedrooms are accessed by an open area passageway that overlooks the pool.

Dudley Wood is set over three floors with a charming spiral staircase connecting all the floors. The staircase leads to loft and third bedroom with en-suite bathroom, air conditioning and king size bed. On the ground floor level, the staircase opens to a well-equipped kitchen with a charming breakfast nook. The fourth bedroom is located on this level and features an en-suite bathroom and air conditioning.