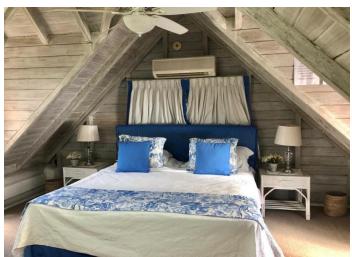

Dudley Wood is set over three floors with a charming spiral staircase connecting all the floors. The staircase leads to loft and third bedroom with en-suite bathroom, air conditioning and king size bed. On the ground floor level, the staircase opens to a well-equipped kitchen with a charming breakfast nook. The fourth bedroom is located on this level and features an en-suite bathroom and air conditioning.