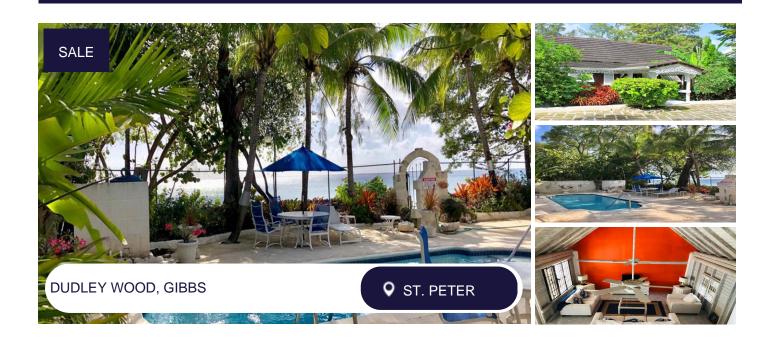

# 4 Bedrooms

4 Bathrooms

Listing Number: 537

SALE PRICE USD \$7,500,000

Land Area: 15,000 sq. ft Floor Area: 3,500 sq. ft

## **Description:**

"Dudley Wood" is a charming chalet style villa nestled on the very popular Gibbes Beach on the Platinum Coast of Barbados. Gibbes beach is known for its crystal-clear blue water, white sand and year-round tranquil waters perfect for swimming. As you enter Dudley Wood across the covered walkway you are greeted the by the stunning Ocean views which can be seen from the open plan main living area. The living area has been recently redecorated to create a comfortable space to watch TV and enjoy an evening with friends and family. The main floor has two of the four bedrooms, both of which feature ensuite bathrooms and air-conditioning. These bedrooms are accessed by an open area passageway that overlooks the pool.

The ground floor level flows out to the pool deck and has a private dining gazebo perfect for all fresco dinners and the large swimming with the perfect backdrop of one of Barbados' best beaches and tropical gardens. In addition to the gazebo there is a built-in coral stone bar and barbeque area perfect for entertaining. Dudley Wood is being offered furnished with a new laundry room and appliances making it a turnkey property.