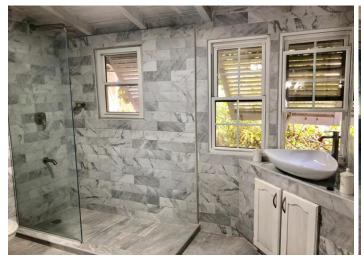

Dudley Wood is set over three floors with a charming spiral staircase connecting all the floors. The staircase leads to loft and third bedroom with en-suite bathroom, air conditioning and king size bed. On the ground floor level, the staircase opens to a well-equipped kitchen with a charming breakfast nook. The fourth bedroom is located on this level and features an en-suite bathroom and air conditioning.