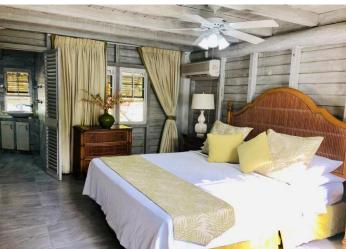

## **Description:**

"Dudley Wood" is a charming chalet style villa nestled on the very popular Gibbes Beach on the Platinum Coast of Barbados. Gibbes beach is known for its crystal-clear blue water, white sand and year-round tranquil waters perfect for swimming. As you enter Dudley Wood across the covered walkway you are greeted the by the stunning Ocean views which can be seen from the open plan main living area. The living area has been recently redecorated to create a comfortable space to watch TV and enjoy an evening with friends and family. The main floor has two of the four bedrooms, both of which feature ensuite bathrooms and air-conditioning. These bedrooms are accessed by an open area passageway that overlooks the pool.

Dudley Wood is set over three floors with a charming spiral staircase connecting all the floors. The staircase leads to loft and third bedroom with en-suite bathroom, air conditioning and king size bed. On the ground floor level, the staircase opens to a well-equipped kitchen with a charming breakfast nook. The fourth bedroom is located on this level and features an en-suite bathroom and air conditioning.