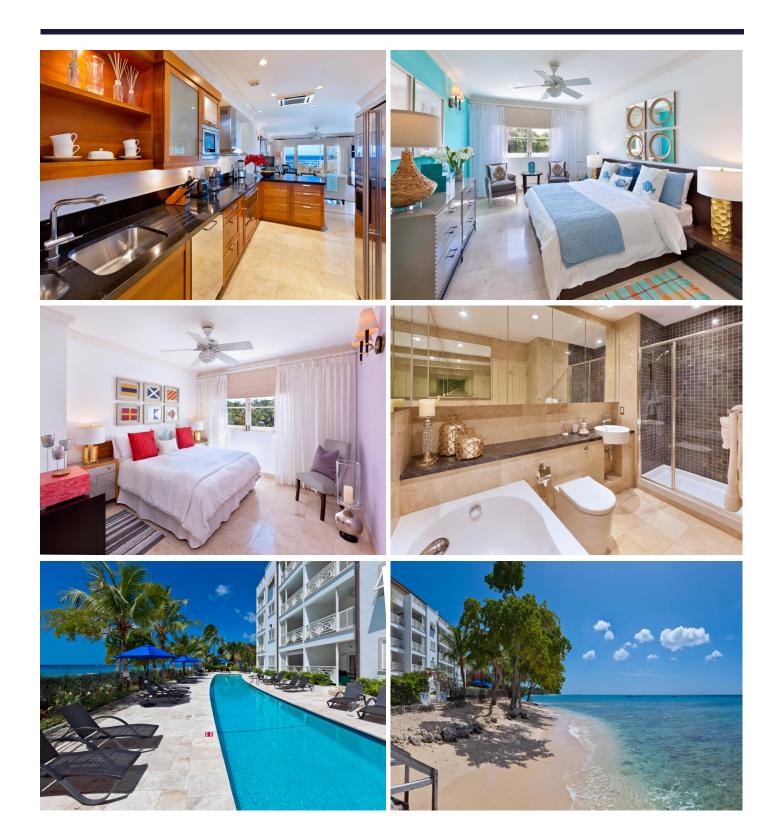

## **Amenities & Property Features**

- 24 Hour Security
- Beachfront
- Contemporary Finish
- Excellent Lighting
- Gym
- Pool
- Sea Views

## **Description:**

Situated on the exclusive West Coast of Barbados, Waterside offers 26 luxurious beach front condominiums, each apartment is finished to the highest quality and has unobstructed views of the beautiful Payne's Bay Beach. The property comprises one, two, three and five bedroom units ranging in size from 854 square feet to 3,634 square feet and features a lap pool. A rare piece of beach front real estate on the West Coast!