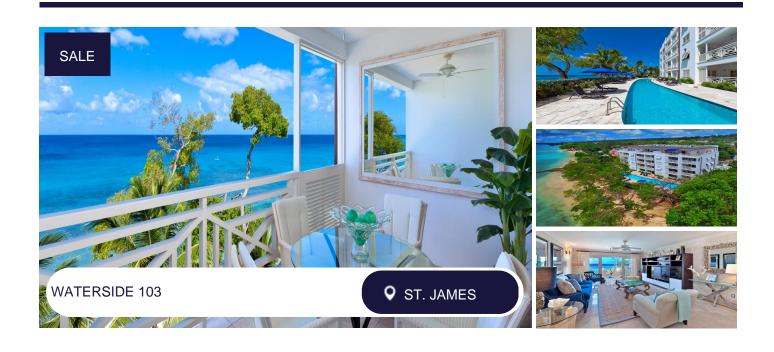

🖴 2 Bedrooms

🚽 2 Bathrooms

Listing Number: 482

SALE PRICE USD \$775,000

Floor Area: 1,445 sq. ft

## **Description:**

Situated on the exclusive West Coast of Barbados, Waterside offers 26 luxurious beach front condominiums, each apartment is finished to the highest quality and has unobstructed views of the beautiful Payne's Bay Beach. The property comprises one, two, three and five bedroom units ranging in size from 854 square feet to 3,634 square feet and features a lap pool. A rare piece of beach front real estate on the West Coast!