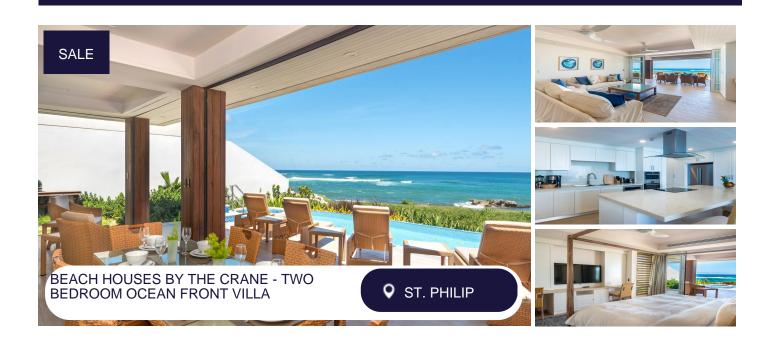

## **Description:**

Inspired by escapism, these two-bedroom three-bathroom oceanfront villas are located in Beach House – a secluded, low density resort community, overlooking Skeete's Bay and Culpepper Island with 180-degree panoramic ocean views. Beach Houses provides simple elegance and open spaces of contemporary architecture to the casual comfort of the traditional Barbadian East Coast beach house.

Each villa sites on approximately 8,900 sq.ft. of land, with generously scaled floor plans of 4,131 square feet of space, offering a choice of interconnecting doors for rental opportunities, carp ports or garages. These two bedrooms, three bathroom villas offer floor to ceiling glass windows with spectacular ocean views, 2 infinity-edge private patios with hot tubs and private patios featuring 'no-tan; lines' levels of privacy.

Residents of Beach Houses will enjoy 24/7 security, 2 restaurants and bar, floor-li tennis court and state of the art wellness centre, concierge and 24/7 front desk. Complimentary Wi-Fi nd international calls to land lines.

Residents are also proivided with privileged access to the world-class amenities and services at sister property, The Crane Resort, including Crane Beach hiwch wasvoted the 'Best Caribbean Beach' by USA today!