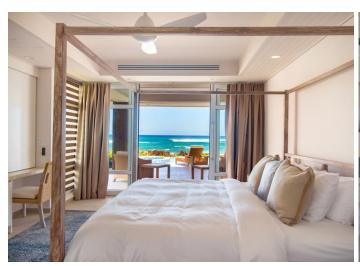

Beach Houses provides simple elegance and open spaces of contemporary architecture to the casual comfort of the traditional Barbadian East Coast beach house. Each villa sites on approximately 8,900 sq.ft. of land, with generously scaled floor plans of 4,377 square feet of space, offering a choice of interconnecting doors for rental opportunities, car ports or garages. These three-bedroom, four-bathroom villas offer floor to ceiling glass windows with spectacular ocean views, 2 infinity-edge private patios with hot tubs and private patios featuring 'no-tan lines' levels of privacy.