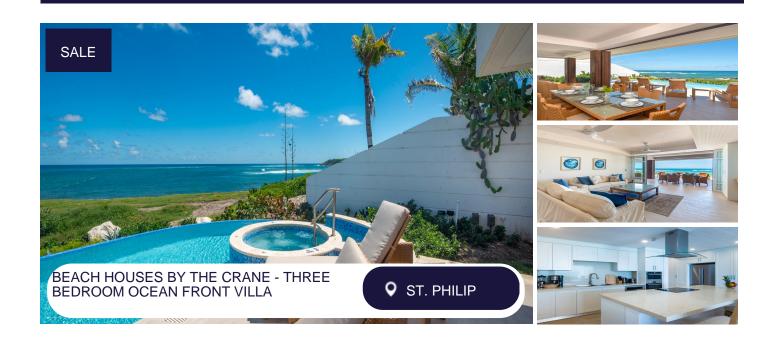

## **Description:**

Inspired by escapism, these three-bedroom four-bathroom oceanfront villas are located in Beach House – a secluded, low density resort community, overlooking Skeete's Bay and Culpepper Island with 180-degree panoramic ocean views.

Beach Houses provides simple elegance and open spaces of contemporary architecture to the casual comfort of the traditional Barbadian East Coast beach house. Each villa sites on approximately 8,900 sq.ft. of land, with generously scaled floor plans of 4,377 square feet of space, offering a choice of interconnecting doors for rental opportunities, car ports or garages. These three-bedroom, four-bathroom villas offer floor to ceiling glass windows with spectacular ocean views, 2 infinity-edge private patios with hot tubs and private patios featuring 'no-tan lines' levels of privacy.

Residents are also proivided with privileged access to the world-class amenities and services at sister property, The Crane Resort, including Crane Beach hiwch wasvoted the 'Best Caribbean Beach' by USA today!