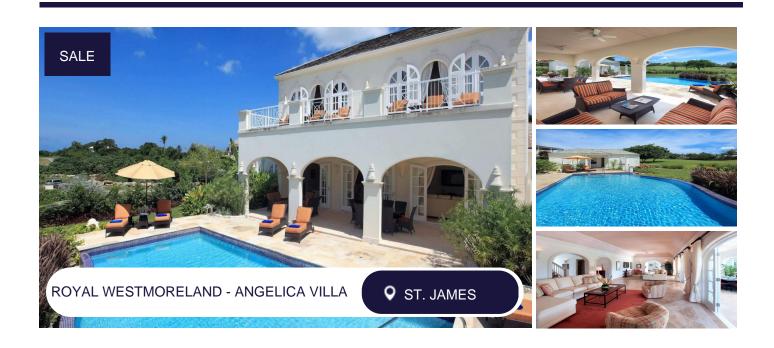

## **Description:**

Royal Westmoreland - the ultimate in resort living for those who want the best in lifestyle, security and exclusivity. The Angelica is a stylish detached 4-bedroom contemporary style home. A turning circle entrance at the front of the house guides you through lush garden areas to a stunning entrance foyer.

This impressive entrance leads you directly to the spacious fourth guest bedroom and en-suite. The third guest bedroom; also with its own private en-suite, opens out on to the outdoor pool deck. On the other side of the entrance foyer, the light and airy living room opens. It is enhanced by the easily accessible outdoor courtyard. Across the way you'll find a serene study, entrance to a private covered terrace and a state-of-the-art kitchen and breakfast room. Outside there is a private sundeck and infinity leisure pool with a tranquil area for entertaining or relaxation. A feature staircase leads to the first floor, where you will find two large master bedrooms, both en-suite, with access to a second outside patio. The main en-suite bathroom features a corner bath you will never want to get out of, a luxury shower enclosure and chic twin washbasins. The terrace is perfect for outdoor dining with incredible views across the whole estate.