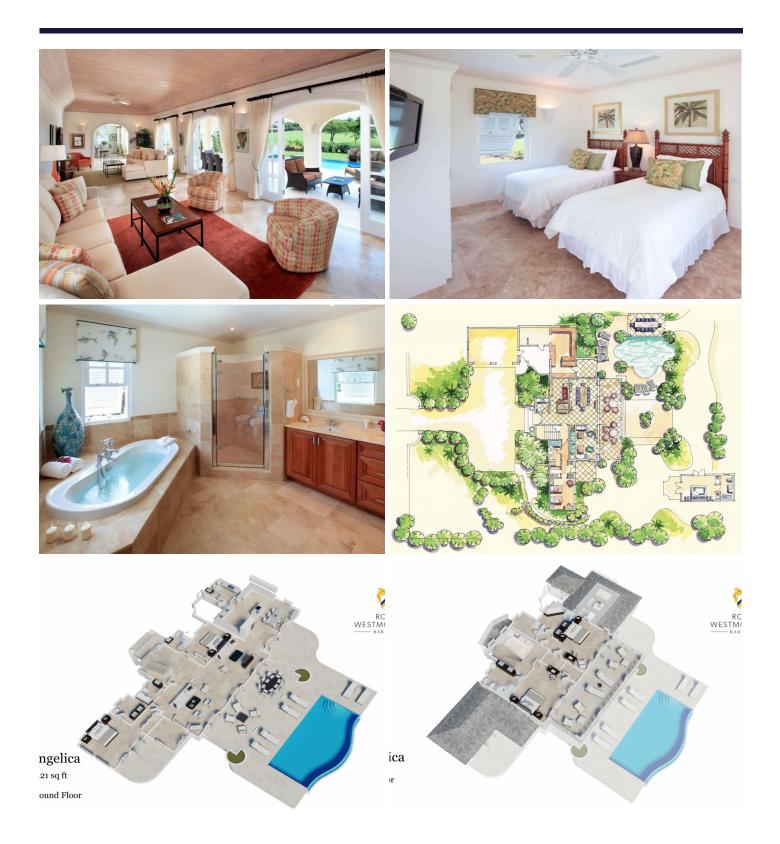

This impressive entrance leads you directly to the spacious fourth guest bedroom and en-suite. The third guest bedroom; also with its own private en-suite, opens out on to the outdoor pool deck. On the other side of the entrance foyer, the light and airy living room opens. It is enhanced by the easily accessible outdoor courtyard. Across the way you'll find a serene study, entrance to a private covered terrace and a state-of-the-art kitchen and breakfast room. Outside there is a private sundeck and infinity leisure pool with a tranquil area for entertaining or relaxation. A feature staircase leads to the first floor, where you will find two large master bedrooms, both en-suite, with access to a second outside patio. The main en-suite bathroom features a corner bath you will never want to get out of, a luxury shower enclosure and chic twin washbasins. The terrace is perfect for outdoor dining with incredible views across the whole estate.

The Angelica Villa with cottage is based on the same specification of the Angelica 4 bedroom detached villa. This convenient addition of a detached two-bedroom cottage opens out onto the pool deck offering guests or staff a private dwelling during their stay. Angelica Villas starting at GBP2,531,935.