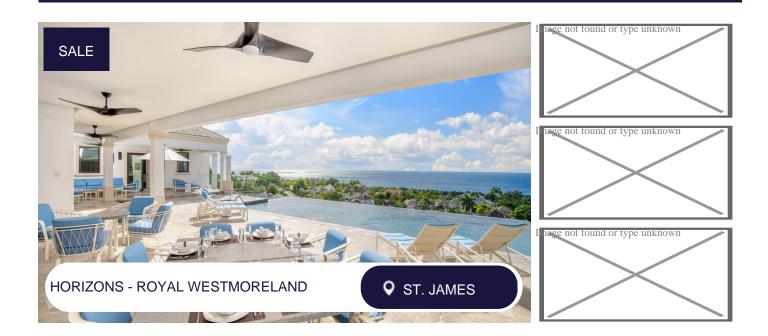

## PRICE ON APPLICATION

Royal Westmoreland - the ultimate in resort living for those who want the best in lifestyle, security and exclusivity. "Horizons" a 6 bedroom 5 bathroom home with 6,500 sq. of covered living space and is located on one of the finest ridge plot on west coast in the last 25 years.

Boasting panoramic views over Barbados' famous west coast, this residence is designed with entertaining in mind. An expansive terrace surrounds the large infinity edge pool. Descend a staircase and a private bar and entertaining area is revealed underneath the pool and overlooking the terraced gardens. The residence comprises four large bedroom suites in the main house and two additional bedrooms in the adjoining cottage. The main living space is glass fronted to maximise the incredible views and create a seamless transition for indoor/outdoor living. The kitchen has a large centre island and is highly specified including a fall suite of Miele appliances.

A unique feature of this property is the twin access. A walled driveway leads from the two-car garage onto the Royal Westmoreland resort, whilst a separate driveway takes you onto the road with Holetown a short drive away.